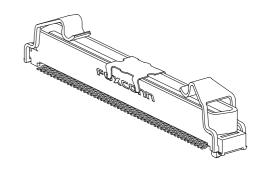

### **FBBI Connector**

LZ Series Vertical Type, SMT Plug

1.27mm [.050"] Pitch

60&100 Pos.