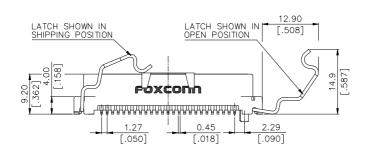

### **FBBI Connector**

LZ Series Vertical Type, SMT Plug

1.27mm [.050"] Pitch

60&100 Pos.