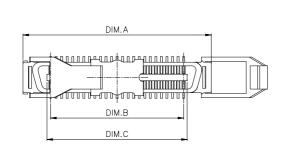

# ORDERING INFORMATION

| LZ1250H-L12PR |       |    |        | 62.23  | 63.87  |
|---------------|-------|----|--------|--------|--------|
| LZ1230H-L12PR |       |    |        | 36.83  | 38.47  |
| LZ12503-L12PR |       |    |        | 62.23  |        |
| LZ12303-L12PR | 30/60 | 30 | 49.50  | 36.83  | 38.47  |
| P/N           | POS.  | N  | DIM. A | DIM. B | DIM. C |