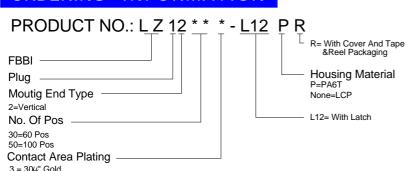

# ORDERING INFORMATION

| LZ1250H-L12PR |       |    |        | 62.23  | 63.87  |
|---------------|-------|----|--------|--------|--------|
| LZ1230H-L12PR |       |    |        | 36.83  | 38.47  |
| LZ12503-L12PR |       |    |        | 62.23  |        |
| LZ12303-L12PR | 30/60 | 30 | 49.50  | 36.83  | 38.47  |
| P/N           | POS.  | N  | DIM. A | DIM. B | DIM. C |