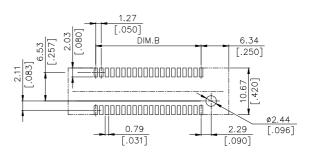

# **SPECIFICATIONS**

#### Mechanical

Rtention Force: 0.454 kgf min.

Mating Force: 100G max per contact pair. Unmating Force: 15G min per contact pair.

Durability: 500 Cycles.

#### **Electrical**

Voltage Rating: 250V.

**Current Rating:** 3.0A per pin max. **Contact Resistance:** 30mW max.

Dielectric Withstanding Voltage: 500V AC.

Insulation Resistance: 1000MW min.

## **Physical**

Housing: Thermoplastic, UL 94V-0 rated in Black Color

Contact: Copper alloy

**Plating:** See "ORDERING INFORMATION" **Operating Temperature:** -55 to +105

### **FBBI Connector**

LZ Series Vertical Type, SMT Plug

1.27mm [.050"] Pitch

60&100 Pos.



## **DRAWING**





RECOMMENDED P.C.B LAYOUT





# ORDERING INFORMATION



| LZ1250H-L12PR |       |    |        | 62.23  | 63.87  |
|---------------|-------|----|--------|--------|--------|
| LZ1230H-L12PR |       |    |        | 36.83  | 38.47  |
| LZ12503-L12PR |       |    |        | 62.23  |        |
| LZ12303-L12PR | 30/60 | 30 | 49.50  | 36.83  | 38.47  |
| P/N           | POS.  | N  | DIM. A | DIM. B | DIM. C |