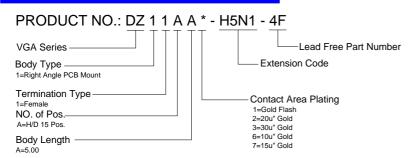

# **SPECIFICATIONS**

#### Mechanical

**Contact Engagement Force:** 0.34kg (0.75Lb) max. **Contact Separation Force:** 0.021kg (0.05Lb) min.

Durability: 500 Cycles

### **Electrical**

Current Rating: 2A

Contact Resistance:25mW max.

Dielectric Withstanding Voltage: 1000V AC/1min min.

Insulation Resistance: 5000MW min.

#### **Physical**

Housing: Thermoplastic, UL 94V-0 rated in Blue 661C Color

Contact: Copper alloy

**Plating:** See "ORDERING INFORMATION" **Operating Temperature:** -20 to +85

Recommended Thickness of PCB: 1.57[.062]

### **VGA Connector**

DZ Series Right Angle Type, T/H 2.29mm [.090"] Pitch 15 Pos.



## **DRAWING**





RECOMMENDED P.C.B. LAYOUT





# ORDERING INFORMATION