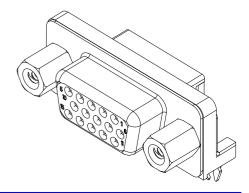

### **VGA Connector**

DZ Series Right Angle Type, T/H 2.29mm [.090"] Pitch 15 Pos.