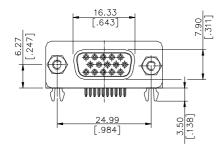

### **VGA Connector**

DZ Series Right Angle Type, T/H 2.29mm [.090"] Pitch 15 Pos.