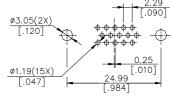

# **SPECIFICATIONS**

#### Mechanical

**Contact Engagement Force:** 0.34kg (0.75Lb) max. **Contact Separation Force:** 0.021kg (0.05Lb) min.

Durability: 500 Cycles

### **Electrical**

Current Rating: 2A

Contact Resistance:25mW max.

Dielectric Withstanding Voltage: 1000V AC/1min min.

Insulation Resistance: 5000MW min.

#### **Physical**

Housing: Thermoplastic, UL 94V-0 rated in Blue 661C Color

Contact: Copper alloy

**Plating:** See "ORDERING INFORMATION" **Operating Temperature:** -20 to +85

Recommended Thickness of PCB: 1.57[.062]

### **VGA Connector**

DZ Series Right Angle Type, T/H 2.29mm [.090"] Pitch 15 Pos.



## **DRAWING**





RECOMMENDED P.C.B. LAYOUT





# ORDERING INFORMATION