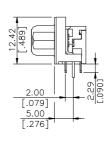

## **DRAWING**

RECOMMENDED P.C.B. LAYOUT

#### **Physical**

Housing: Thermoplastic, UL 94V-0 rated in Blue 661C Color

Contact: Copper alloy

**Plating:** See "ORDERING INFORMATION" **Operating Temperature:** -20 to +85

Recommended Thickness of PCB: 1.57[.062]