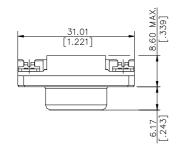

# **SPECIFICATIONS**

#### Mechanical

**Contact Engagement Force:** 0.34kg (0.75Lb) max. **Contact Separation Force:** 0.021kg (0.05Lb) min.

Durability: 500 Cycles

### **Electrical**

Current Rating: 2A

Contact Resistance:25mW max.

Dielectric Withstanding Voltage: 1000V AC/1min min.

Insulation Resistance: 5000MW min.

#### **Physical**

Housing: Thermoplastic, UL 94V-0 rated in Blue 661C Color

Contact: Copper alloy

**Plating:** See "ORDERING INFORMATION" **Operating Temperature:** -20 to +85

Recommended Thickness of PCB: 1.57[.062]

### **VGA Connector**

DZ Series Right Angle Type, T/H 2.29mm [.090"] Pitch 15 Pos.



## **DRAWING**





RECOMMENDED P.C.B. LAYOUT





# ORDERING INFORMATION