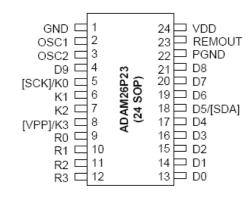

24 SOP(300MIL) Pin Dimension (dimensions in inch)

www.etachips.com 이단철스㈜ ETA Chips Co., Ltd