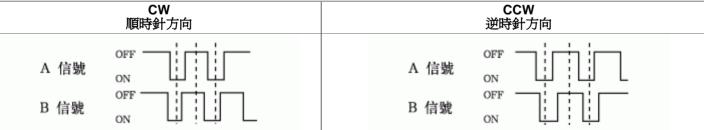

### OUTPUT SIGNAL 輸出信號

[The broken line shows detent position of with detent type 圖中虛線表示子點位置]