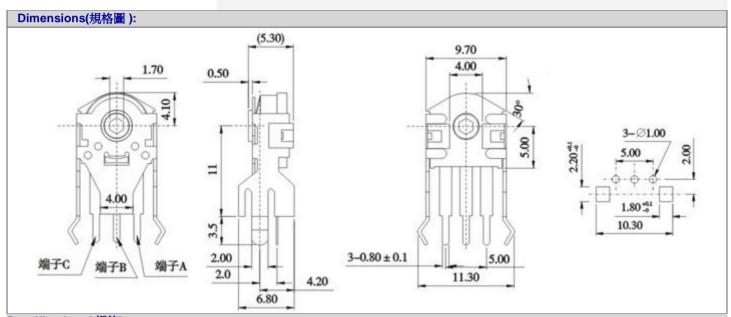

## Specifications( 規格)

| Pulses / rotation [分解能]       | 12                         |
|-------------------------------|----------------------------|
| Output Code [輸出代碼]            | Phase difference 2 signals |
| Total rotational angle [回轉角度] | 360°                       |
| Rotational life [回轉壽命]        | More than 10,0000 cycles   |