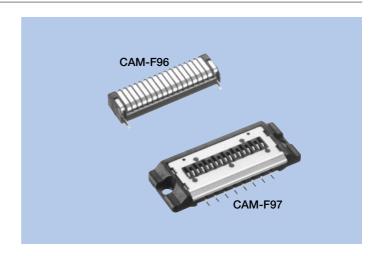

# Detach Connectors CAM-F96, F97

Connectors

## **HOW TO ORDER**

1. CAM-F96 (Plug) F96-017-230-AGGAA

1 Series No. (F96)

2 No. of contacts (017: 17pins)

2. CAM-F97 (Socket) <u>F97</u>-017 2-230-AGGAA

1 Series No. (F97)

2 No. of contacts (017: 17pins)