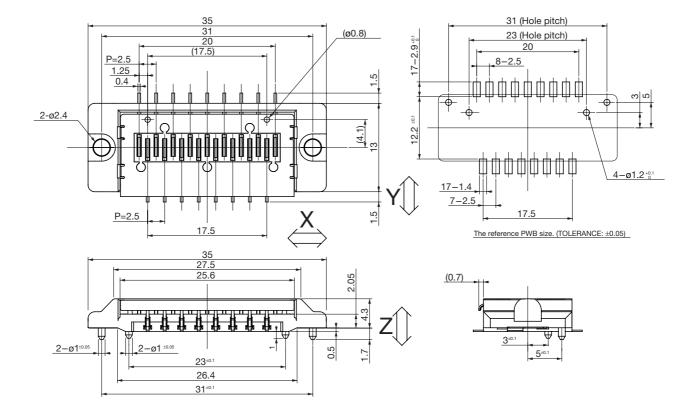

| 5.78±0.49N (0.590±0.05kgf) |  |
| Using Temperature Range | −30~+85°C                  |  |

# MATERIAL & FINISH

| Co      | omponent parts | Material     | Finish         |
|---------|----------------|--------------|----------------|
| CAM-F96 | Housing        | Nylon resin  | Black          |
|         | Contact        | Copper Alloy | Gold plating   |
|         | Ground pin     | Copper Alloy | Gold plating   |
| CAM-F97 | Housing        | Nylon resin  | Black          |
|         | Contact        | Copper Alloy | Gold plating   |
|         | Ground pin     | Copper Alloy | Nickel plating |
|         | Cover          | Nylon resin  | Black          |
|         | Cover          | Brass        | Nickel plating |

## DIMENSIONS

CAM-F96 (Plug)





Unit: mm

#### CAM-F97 (Socket)