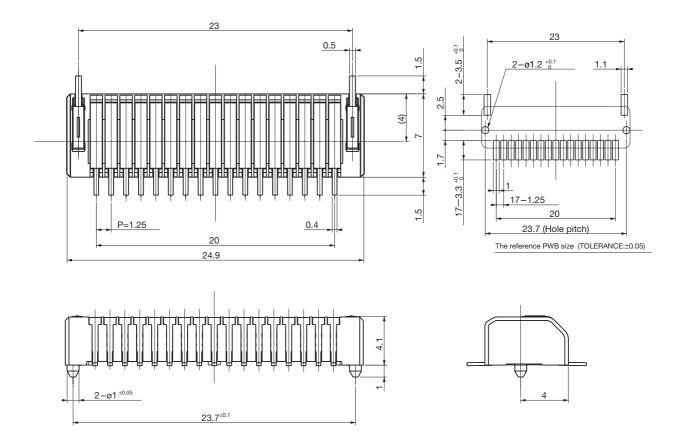

x.       |  |
| Total Rebound Force     | 5.78±0.49N (0.590±0.05kgf) |  |
| Using Temperature Range | −30~+85°C                  |  |

# MATERIAL & FINISH

| Co      | omponent parts | Material     | Finish         |
|---------|----------------|--------------|----------------|
| CAM-F96 | Housing        | Nylon resin  | Black          |
|         | Contact        | Copper Alloy | Gold plating   |
|         | Ground pin     | Copper Alloy | Gold plating   |
| CAM-F97 | Housing        | Nylon resin  | Black          |
|         | Contact        | Copper Alloy | Gold plating   |
|         | Ground pin     | Copper Alloy | Nickel plating |
|         | Cover          | Nylon resin  | Black          |
|         | Cover          | Brass        | Nickel plating |

## DIMENSIONS

CAM-F96 (Plug)





Unit: mm

#### CAM-F97 (Socket)