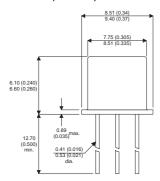

Dimensions in mm (inches).

## TO39 (TO205AD) **PINOUTS**

1 - Emitter

2 - Base

3 - Collector