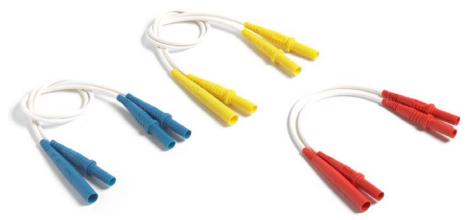

Model 73087 Jumper Test Lead Set

Model 73087, Jumper Test Lead Set

#### Features

- Each jumper test lead set includes one sheathed 4mm banana plug to sheathed 4mm banana plug test lead, and one sheathed 4mm banana plug to sheathed 4mm banana jack patch cord.
- Flexible jumper test lead sets are perfect for conducting *peer-checking system* tests with test point check before final connection.
- Perfect for use with the 73084, 73085, 73086, and 73088 terminal jacks.
- Plug and housing are molded directly to the cable in an intergral one piece design and wire is double crimped for a long lasting connection.
- Multi-leaf banana spring is beryllium copper, nickel-plated for extended insertion cycle life and low contact resistance.
- High strand count silicone insulated wire offers excellent flexibility and high temperature resistance.
- For more information, please visit our "Articles" section on nuclear applications at <u>www.pomonaelectronics.com</u>.

## **Ordering Information**

Model: **73087-XX**-\* **XX** = Standard Lengths: **6**" **(152)**, **12**" **(305)**, **24**" **(610)**, **36**" **(914)**, **72**" **(1829) (9" (229)**, **20" (508)**, **150" (3810)**, and **210" (5334)** lengths available in blue only) Additional lengths may be quoted upon request. \* = Colors: -0 Black, -2 Red, -4 Yellow, -6 Blue

Ordering Example: 73087-12-6, banana plugs and jacks are Blue with a cable length of 12" (305mm)

All dimensions are in inches. Tolerances (except noted):  $.xx = \pm.02$ " (,51 mm),  $.xxx = \pm.005$ " (,127 mm). All specifications are to the latest revisions. Specifications are subject to change without notice. Registered trademarks are the property of their respective companies.