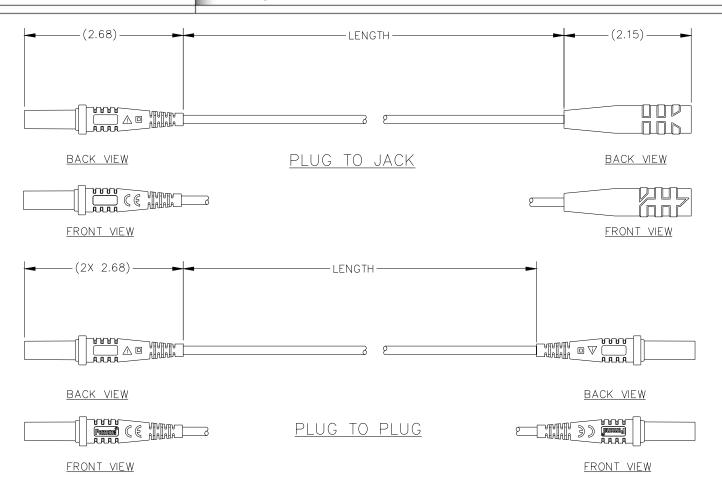

#### Features

- Each jumper test lead set includes one sheathed 4mm banana plug to sheathed 4mm banana plug test lead, and one sheathed 4mm banana plug to sheathed 4mm banana jack patch cord.
- Flexible jumper test lead sets are perfect for conducting *peer-checking system* tests with test point check before final connection.
- Perfect for use with the 73084, 73085, 73086, and 73088 terminal jacks.
- Plug and housing are molded directly to the cable in an intergral one piece design and wire is double crimped for a long lasting connection.
- Multi-leaf banana spring is beryllium copper, nickel-plated for extended insertion cycle life and low contact resistance.
- High strand count silicone insulated wire offers excellent flexibility and high temperature resistance.
- For more information, please visit our "Articles" section on nuclear applications at <u>www.pomonaelectronics.com</u>.

#### **Materials**

*Plug*: Brass, Nickel-plated *Spring*: Beryllium Copper, Nickel plated *Insulator*: Polypropylene *Wire*: 18 AWG *Wire Insulation*: Silicone, O.D. 0.146" (3.7mm)

USA: Sales: 800-490-2361 Technical Support: technicalsupport@pomonatest.com Fax: 425-446-5844 Europe: 31-(0) 40 2675 150 International: 425-446-5500 Where to Buy: www.pomonaelectronics.com All dimensions are in inches. Tolerances (except noted):  $.xx = \pm .02$ " (,51 mm),  $.xxx = \pm .005$ " (,127 mm). All specifications are to the latest revisions. Specifications are subject to change without notice. Registered trademarks are the property of their respective companies.