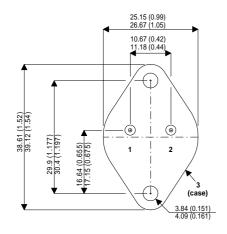

**BUY29** 

Dimensions in mm (inches).

## TO3 (TO204AA) PINOUTS

1 – Base 2 – Emitter Case - Collector

| Parameter                 | Test Conditions         | Min. | Тур. | Max. | Units |
|---------------------------|-------------------------|------|------|------|-------|
| V <sub>CEO</sub> *        |                         |      |      | 200  | V     |
| I <sub>C(CONT)</sub>      |                         |      |      | 8    | Α     |
| h <sub>FE</sub>           | $@ 50/3 (V_{CE} / I_C)$ | 15   |      | 75   | -     |
| f <sub>t</sub>            |                         |      | 50M  |      | Hz    |
| P <sub>D</sub>            |                         |      |      | 125  | W     |
| * Maximum Working Voltage |                         |      |      |      |       |