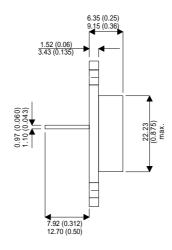

**BUY29** 

Dimensions in mm (inches).

## Bipolar NPN Device in a Hermetically sealed TO3 Metal Package.