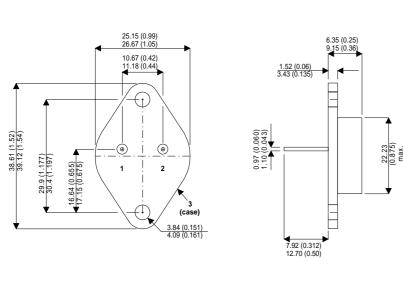

Dimensions in mm (inches).

**Bipolar NPN Device in a** Hermetically sealed TO3 Metal Package.

## **TO3 (TO204AA) PINOUTS**

1 – Base 2 – Emitter Case - Collector

| Parameter                 | Test Conditions                           | Min. | Тур. | Max. | Units |  |
|---------------------------|-------------------------------------------|------|------|------|-------|--|
| V <sub>CEO</sub> *        |                                           |      |      | 60   | V     |  |
| I <sub>C(CONT)</sub>      |                                           |      |      | 6    | А     |  |
| h <sub>FE</sub>           | @ 4/2 (V <sub>ce</sub> / I <sub>c</sub> ) | 30   |      | 90   | -     |  |
| f <sub>t</sub>            |                                           |      | 10M  |      | Hz    |  |
| P <sub>D</sub>            |                                           |      |      | 85   | W     |  |
| * Maximum Working Voltage |                                           |      |      |      |       |  |