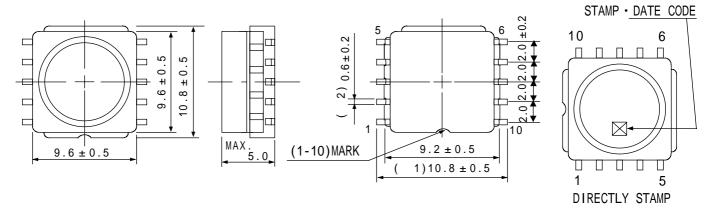

# Type: CLS-10

### **Product Description**

- 11.3 × 10.1mm Max.(L × W), 5.0mm Max. Height.
- In addition to the typical versions of parameters shown here, custom designs are available to meet your exact requirements.



#### **Feature**

- · Magnetically shielded construction.
- Max. Operating frequency 500kHz.
  Max Operating Power 2.2W (500kHz),1.5W(300kHz),650mW(100kHz).
- Ideally used in Multiple Output, Portable equipments, also used as power choke.
- · RoHS Compliance

### **Dimensions (mm)**



## **Schematics (Bottom)**

Land Pattern (mm)



"S" is winding start.

#### **Specification**

| Sample No. | Inductance (1-5)<br>1kHz/1V | D.C.R.<br>(1-5) | Hi-pot<br>(1,2,3,4,5-6,7,8,9,10)<br>(50/60Hz) |
|------------|-----------------------------|-----------------|-----------------------------------------------|
| 6311-T107  | 34.5µH ± 30 %               | 306m Max.       | AC 1000Vrms/1 Min.                            |