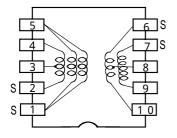

# Type: CLS-10

### **Product Description**

- 11.3 × 10.1mm Max.(L × W), 5.0mm Max. Height.
- In addition to the typical versions of parameters shown here, custom designs are available to meet your exact requirements.



#### **Feature**

- · Magnetically shielded construction.
- Max. Operating frequency 500kHz.
  Max Operating Power 2.2W (500kHz),1.5W(300kHz),650mW(100kHz).
- Ideally used in Multiple Output, Portable equipments, also used as power choke.
- · RoHS Compliance

### **Dimensions (mm)**



## **Schematics (Bottom)**

Land Pattern (mm)



"S" is winding start.

#### **Specification**

| Sample No. | Inductance (1-5)<br>1kHz/1V | D.C.R.<br>(1-5) | Hi-pot<br>(1,2,3,4,5-6,7,8,9,10)<br>(50/60Hz) |
|------------|-----------------------------|-----------------|-----------------------------------------------|
| 6311-T107  | 34.5µH ± 30 %               | 306m Max.       | AC 1000Vrms/1 Min.                            |