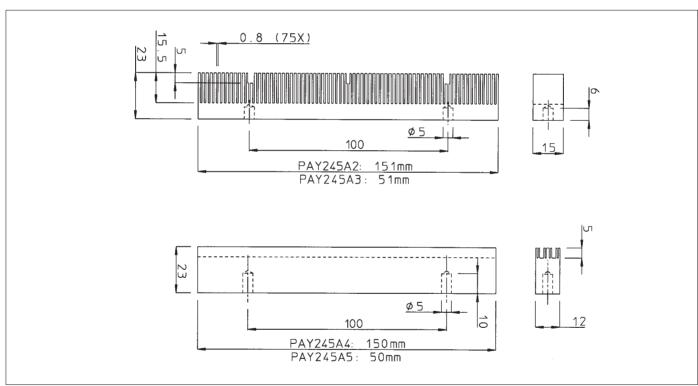

### How to order:

| Millipacs 2 (pre-assembled) connector family: |                                                                                                                                                                                                                                                                | PA | Y245 |  |
|-----------------------------------------------|----------------------------------------------------------------------------------------------------------------------------------------------------------------------------------------------------------------------------------------------------------------|----|------|--|
| Tooling type                                  |                                                                                                                                                                                                                                                                |    |      |  |
| Variations                                    | <ul> <li>A2: anvil, triple male (151 mm length)</li> <li>A3: anvil, single male (51 mm length)</li> <li>A4: anvil, triple female (150 mm length)</li> <li>A5: anvil, single female (50 mm length)</li> <li>A6: zero setting block female connectors</li> </ul> |    |      |  |