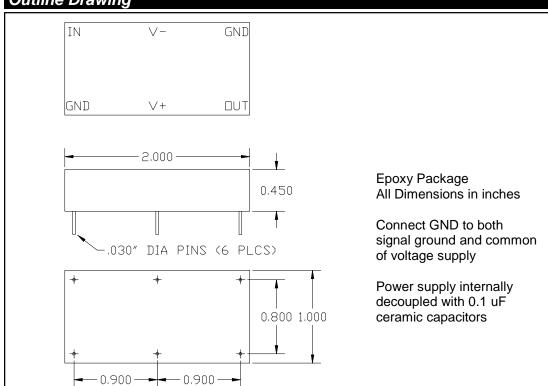

## **Outline Drawing**

KR Electronics 91 Avenel Street Avenel, NJ 07001

Phone: (732) 636-1900 Fax: (732) 636-1982