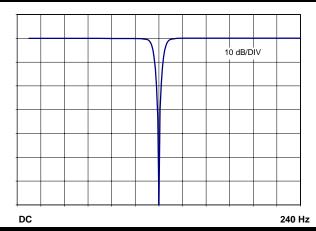

## Overall Response

## Specifications

| KR Part Number           | 2355-120                                |
|--------------------------|-----------------------------------------|
| Filter Type              | 120 Hz Notch Filter                     |
| Max 3 dB Bandwidth       | 14 Hz                                   |
| Attenuation at 120 Hz    | > 40 dB ( 50 to 70 dB Typ)              |
| Gain                     | 0 dB ± 0.2 dB                           |
| Input / Output Impedance | $>$ 50 K $\Omega$ / $<$ 2 $\Omega$ @ DC |
| Max Input Voltage        | ± 12 V                                  |
| DC Offset                | < 5 mV (1 mV Typ)                       |
| Supply Voltage           | ± 15 V                                  |
| Supply Current           | 9 mA max (5 mV Typ)                     |
| Operating Temperature    | 0° C to 50° C                           |