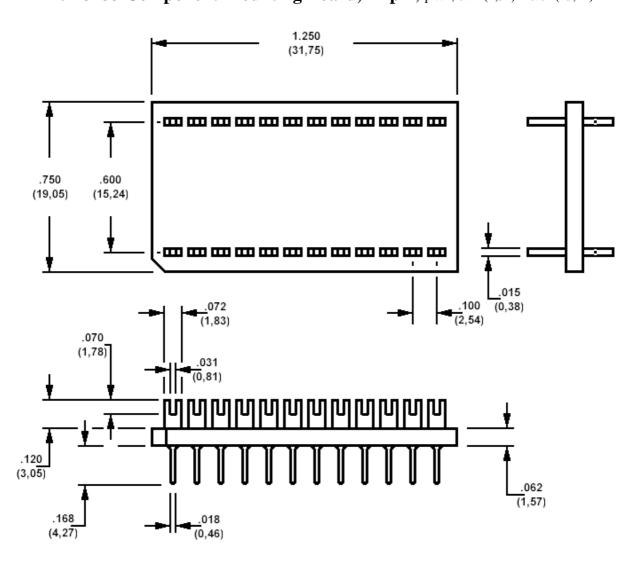

## **702-3733 Component Mounting Board, 24 pin**, pitch, 0.1" (2,54) x 0.6" (15,24)

How to order code  $\frac{702\text{-}3733\text{-}01\text{-}\underline{X}\underline{X}\text{-}\underline{00}}{\text{Basic Part No } XX = \text{Plating Finish}}$ 

| MATERIALS                           |                 |             |             |
|-------------------------------------|-----------------|-------------|-------------|
| Component                           | Material        | Finish (XX) |             |
|                                     |                 | -03         | -04         |
| Terminal (Part # 460-2435-01-XX-00) | Phosphor Bronze | Gold        | Electro Tin |
| Board                               | Glass Epoxy     | -           | -           |

| FEATURES                                                       |  |
|----------------------------------------------------------------|--|
| Fibre board body for temperature withstanding during soldering |  |
| Notched corner to identify Pin                                 |  |