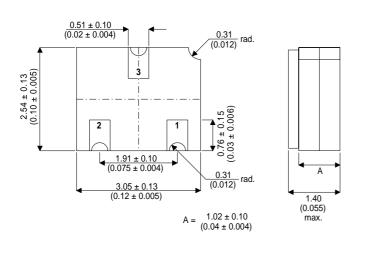

## BCY59CSM

Dimensions in mm (inches).

## PINOUTS

1 – Base

2 – Emitter 3 - Collector

Bipolar NPN Device in a Hermetically sealed LCC1 Ceramic Surface Mount Package for High Reliability Applications