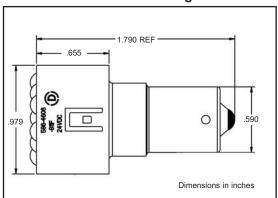

## **Extended Housing**

| Part Number   | Color | Housing Style | Operating Voltage | Typical Current | Intensity  |
|---------------|-------|---------------|-------------------|-----------------|------------|
| 586-4605-802  | Blue  | Standard      | 12 V              | 60 mA           | 7,000 mcd  |
| 586-4606-801  | White | Standard      | 24 V              | 55 mA           | 46,000 mcd |
| 586-4606-811F | White | Extended      | 24 V              | 55 mA           | 46,000 mcd |