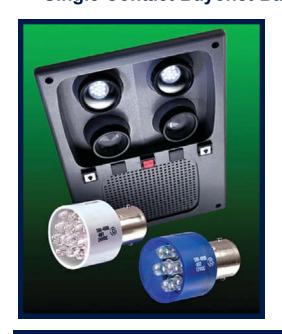

# 586 SERIES LED Replacement Lamps Single Contact Bayonet Base

#### 12 Volt Blue LED Lamp

- · Interior low level coach lighting
- · Under seat mounted aisle path lighting
- Replaces incandescent lamps on MCI and Prevost Coaches

#### 24 Volt White Reading Light

- · Incandescent bulb replacement
- Standard and extended housing styles available
- 586-4606-801 designed for MCI reading lamp assembly & fits Coach models 102D/DL, D4000, and D4500