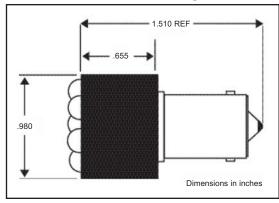

#### **Standard Housing**

## **Extended Housing**

| Part Number   | Color | Housing Style | Operating Voltage | Typical Current | Intensity  |
|---------------|-------|---------------|-------------------|-----------------|------------|
| 586-4605-802  | Blue  | Standard      | 12 V              | 60 mA           | 7,000 mcd  |
| 586-4606-801  | White | Standard      | 24 V              | 55 mA           | 46,000 mcd |
| 586-4606-811F | White | Extended      | 24 V              | 55 mA           | 46,000 mcd |