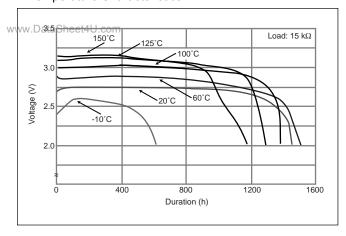

# High Operating Temperature Poly-carbonmonofluoride Lithium Coin Batteries (BR "A" Series): Individual Specifications

## **BR2330A**

#### ■ Dimensions(mm)



### ■ Specification

| Nominal voltage (V)           | 3          |
|-------------------------------|------------|
| Nominal capacity (mAh)        | 255        |
| Continuous standard load (mA) | 0.03       |
| Operating temperature (C)     | -40 ~ +125 |

#### ■ Temperature Characteristics



## **BR2450A\***

#### ■ Dimensions(mm)



tab configurations at the end of this section for available tabs.

#### ■ Specification

| Nominal voltage (V)           | 3          |
|-------------------------------|------------|
| Nominal capacity (mAh)        | 550        |
| Continuous standard load (mA) | 0.03       |
| Operating temperature (C)     | -40 ~ +125 |

\* Please contact Panasonic for the latest information on this product.