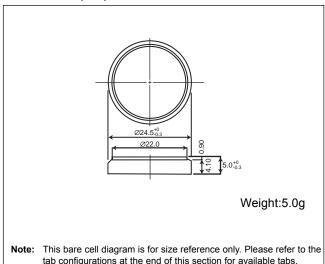

#### ■ Dimensions(mm)

tab configurations at the end of this section for available tabs.

#### ■ Specification

| Nominal voltage (V)           | 3          |
|-------------------------------|------------|
| Nominal capacity (mAh)        | 550        |
| Continuous standard load (mA) | 0.03       |
| Operating temperature (C)     | -40 ~ +125 |