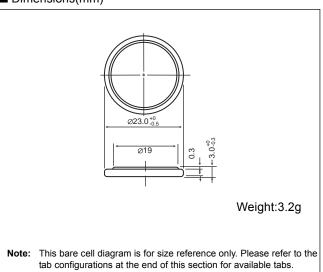

#### ■ Dimensions(mm)

### ■ Specification

| Nominal voltage (V)           | 3          |
|-------------------------------|------------|
| Nominal capacity (mAh)        | 255        |
| Continuous standard load (mA) | 0.03       |
| Operating temperature (C)     | -40 ~ +125 |