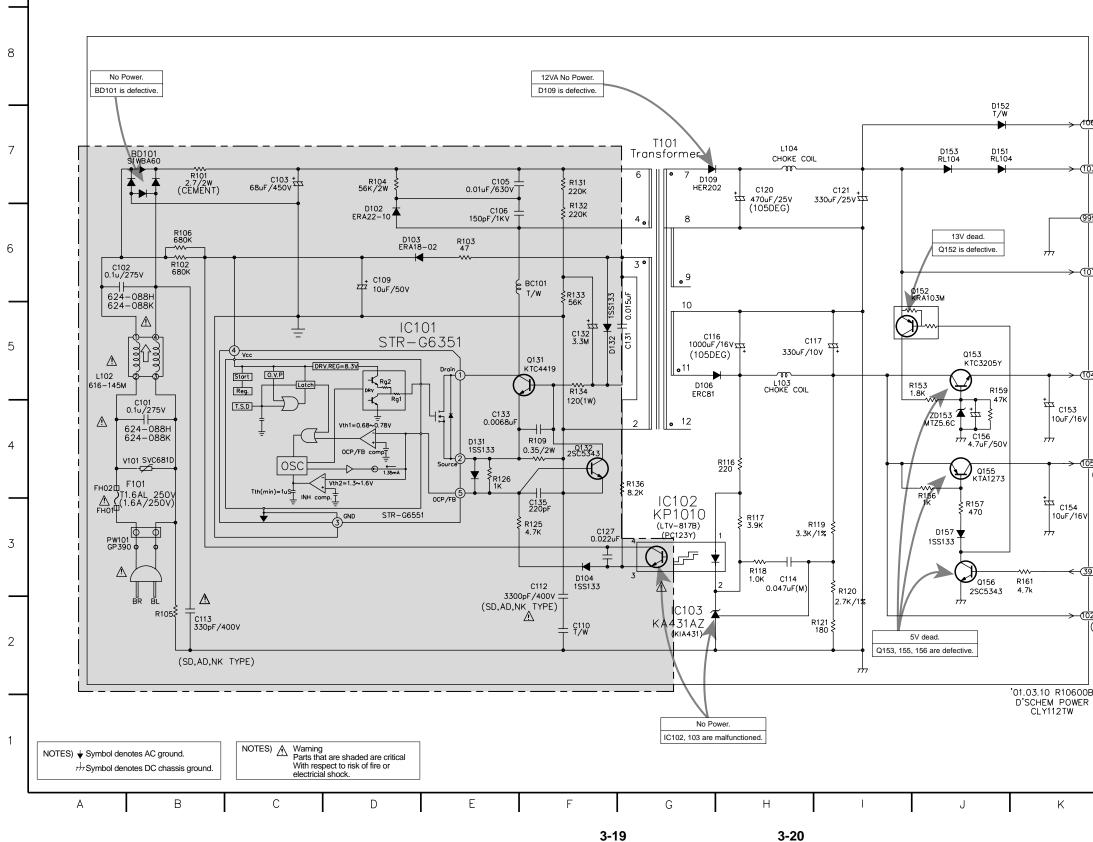

## 1. Power(SMPS) Circuit Diagram

ww.DataShe

NOTE :

1. Shaded(■) parts are critical for safety. Replace only

with specified part number.Voltages are DC-measured with a digital voltmeter during TUNER mode.

## LOCATION GUIDE

| L                                                                                                 | 20155                                                                                                                                                                                         | <br>M                                                                                                          |  |
|---------------------------------------------------------------------------------------------------|-----------------------------------------------------------------------------------------------------------------------------------------------------------------------------------------------|----------------------------------------------------------------------------------------------------------------|--|
| DBR                                                                                               | R109<br>R116<br>R117<br>R118<br>R119<br>R121<br>R125<br>R132<br>R133<br>R133<br>R133<br>R133<br>R153<br>R155<br>R157<br>R159<br>R161<br>T101<br>V101<br>ZD153                                 | F4<br>H H 3<br>H I3<br>H F3<br>F F 6<br>6<br>6<br>5<br>4<br>J J J<br>5<br>3<br>7<br>4<br>J<br>4<br>J<br>4<br>J |  |
| 05) 5.0V<br>(SENSORS,MOD.)                                                                        | PW101<br>Q131<br>Q152<br>Q152<br>Q156<br>R101<br>R102<br>R103<br>R104<br>R105<br>R106                                                                                                         | A3<br>F5<br>F4<br>J5<br>J3<br>B7<br>B6<br>D7<br>B2<br>B6                                                       |  |
| 04) 5.0V<br>(TO AVCP,BIAS)                                                                        | D152<br>D153<br>D157<br>FH01<br>FH02<br>IC101<br>IC102<br>IC103<br>L102<br>L103<br>L104<br>BW101                                                                                              | J7<br>J7<br>J3<br>A4<br>D5<br>G2<br>A5<br>H57<br>A5                                                            |  |
| 0) 13VA<br>(BUFFER)                                                                               | C156<br>D102<br>D103<br>D104<br>D106<br>D109<br>D131<br>D132<br>D151                                                                                                                          | J4<br>D6<br>F3<br>G5<br>G7<br>E4<br>F5<br>J7                                                                   |  |
| 05 13VA<br>(TO SYSTEM)<br>(Cap.M)<br>03 12VA<br>(TO SYSTEM)<br>(DRUM,MOD<br>L/D MOTOR)<br>199 GND | BD101<br>C101<br>C102<br>C103<br>C105<br>C106<br>C109<br>C110<br>C112<br>C113<br>C114<br>C116<br>C117<br>C121<br>C121<br>C121<br>C121<br>C121<br>C121<br>C132<br>C133<br>C135<br>C155<br>C155 | 67467766232355773554343                                                                                        |  |
|                                                                                                   | BC101                                                                                                                                                                                         | F6                                                                                                             |  |