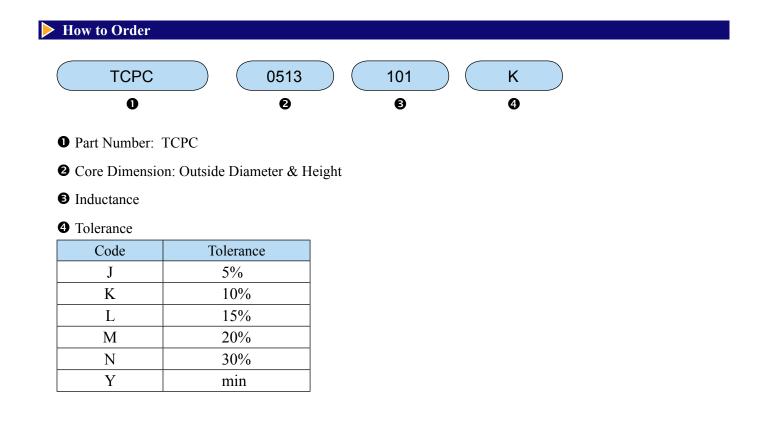

esonance frequency, high availability of a large induced current, small magnetic flux leakage.

The TCPC is suotable for display monitors, camera, microwave ovens, lighting equipment, mobile phones, broadband modems, game consoles, color TV, VCR, notebook computers, inkjet printers, photocopying machines, automotive electronics products.

Token will also produce devices outside these specifications to meet specific customer requirements, please contact our sales for more information.

#### **Features :**

- High rated current for high current circuits.
- Have lot of dimensions to choose.

#### **Applications :**

- Switching Regulators, Power amplifiers.
- Power Suppliers, Typewriter, Car Electronics.

# **TOKEN** TCPC Through Hole Choke Coil Inductors

#### Configurations & Dimensions





Back to 1st Page - Choke Coils Through Hole (TCPC)