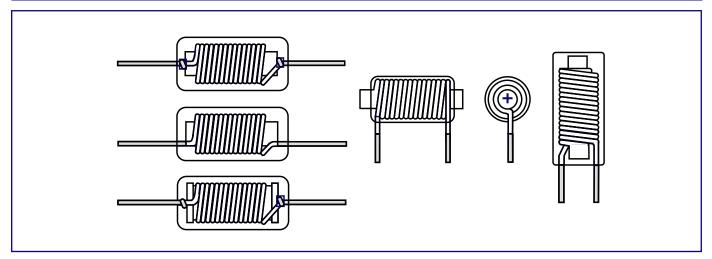

#### Configurations & Dimensions

Back to 1st Page - Choke Coils Through Hole (TCPC)