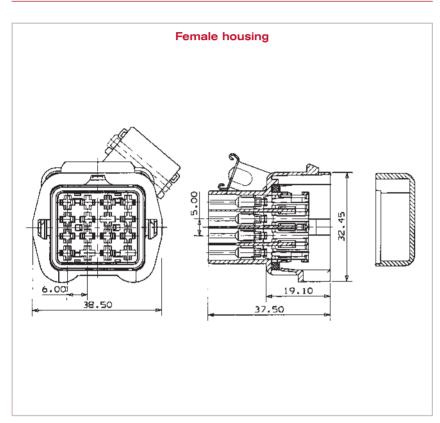

## 16 way sealed connector system for 2.8 mm terminals

Dimensional characteristics

Notes:

| - |  |  |
|---|--|--|
|   |  |  |
|   |  |  |
|   |  |  |
|   |  |  |
|   |  |  |
|   |  |  |
|   |  |  |
|   |  |  |
|   |  |  |
|   |  |  |
|   |  |  |
|   |  |  |
|   |  |  |
|   |  |  |
|   |  |  |
|   |  |  |
|   |  |  |
|   |  |  |
|   |  |  |
|   |  |  |
|   |  |  |
|   |  |  |
|   |  |  |
|   |  |  |
|   |  |  |
|   |  |  |