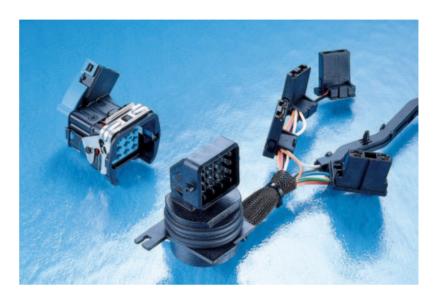

# Gear box connectors

# 13 & 16 way sealed connector system for 2.8 mm terminals

### **Features**

- Waterproof application with single wire seal
- Flat interface seal on female housing
- Double sealing with 2 O-rings on male connector
- Additional terminal locking device pre-assembled on front part of the female housing
- Moulded-in stamping grid for male connector
- Locking latch
- Mechanical polarization
- Cable fixing device and cover