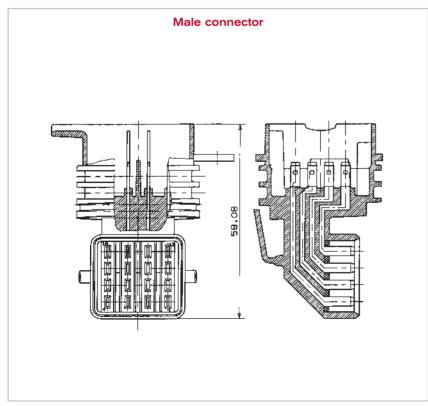

## 16 way sealed connector system for 2.8 mm terminals

Dimensional characteristics

Notes:

| - |  |  |
|---|--|--|
|   |  |  |
|   |  |  |
|   |  |  |
|   |  |  |
|   |  |  |
|   |  |  |
|   |  |  |
|   |  |  |
|   |  |  |
|   |  |  |
|   |  |  |
|   |  |  |
|   |  |  |
|   |  |  |
|   |  |  |
|   |  |  |
|   |  |  |
|   |  |  |
|   |  |  |
|   |  |  |
|   |  |  |
|   |  |  |
|   |  |  |
|   |  |  |
|   |  |  |
|   |  |  |