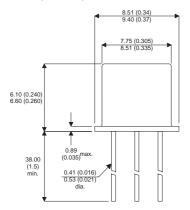

Dimensions in mm (inches).

## TO5 (TO205AA) PINOUTS

1 – Emitter 2 – Base 3 – Collector