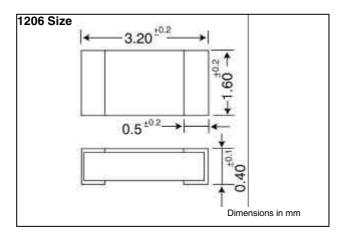

## **Specifications:**

| T.C.                                 | ±25ppm/°C       |
|--------------------------------------|-----------------|
| Power rating                         | 1/8 W           |
| Max. operating voltage               | 150 V           |
| Operating Temp. Range                | −55°C to +125°C |
| Maximum Ambient Temp. at Rated Power | +70°C           |
| Insulation resistance                | Over 1,000 MΩ   |