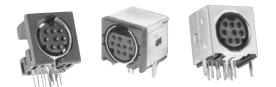

## INTRODUCTION:

Adam Tech MDJ Series Mini DIN Jacks continue to be a popular, high density, low cost, low profile interconnect solution. Available in a multitude of styles and configurations, they are able to satisfy a broad range of applications. This series offers jacks in 3 thru 9 positions with straight, right angle or panel mounting and offers choice of four different shielding and panel grounding options. Colorcoded jacks for port identification are also available. Adam Tech's special contact design offers a high reliability connection with extremely low contact resistance.

# MINI DIN JACKS PC BOARD & PANEL MOUNT **MDJ SERIES**

# MINI DIN JACKS RIGHT ANGLE PCB MOUNT

**MDJ SERIES** 