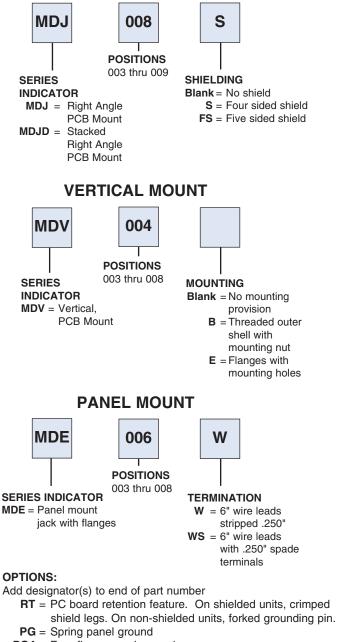

## ORDERING INFORMATION **RIGHT ANGLE MOUNT**

- **PG4** = Four finger panel ground
- HT = Hi-Temp insulator for Hi-Temp soldering processes up to 260°C

**TGBP** = Top port color Green / Bottom port color Purple