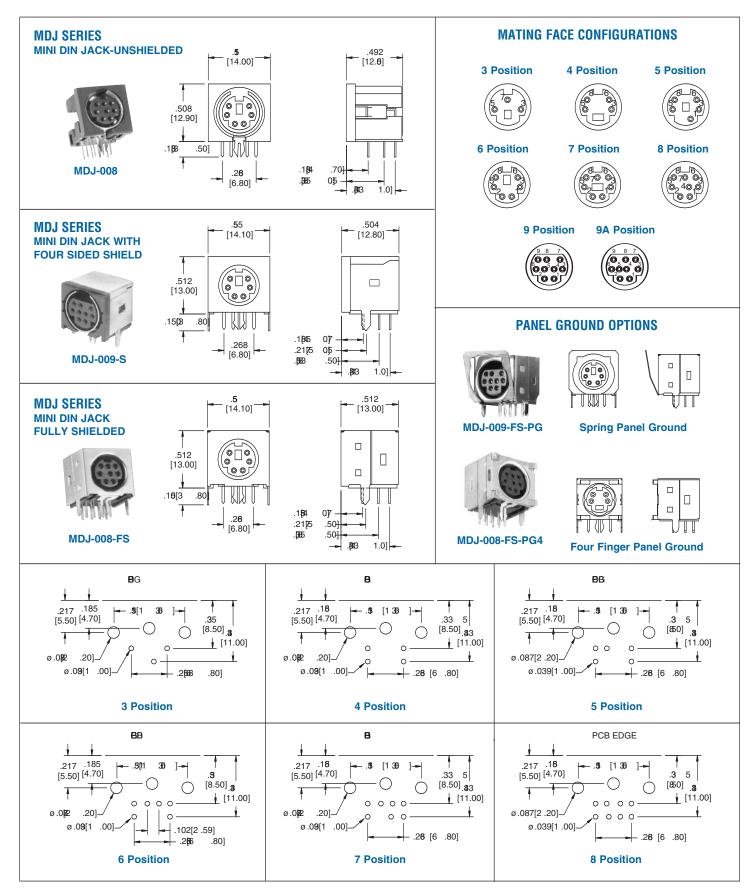

# MINI DIN JACKS PC BOARD & PANEL MOUNT **MDJ SERIES**

## ORDERING INFORMATION **RIGHT ANGLE MOUNT**

- **PG4** = Four finger panel ground
- HT = Hi-Temp insulator for Hi-Temp soldering processes up to 260°C

**TGBP** = Top port color Green / Bottom port color Purple

# MINI DIN JACKS RIGHT ANGLE PCB MOUNT

**MDJ SERIES** 