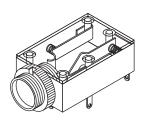

## Phone Jack













PCB Hole Layout

## DIMENSIONS (IN.)

(except where noted)

| SPECIFICATIONS              |                           |
|-----------------------------|---------------------------|
| Туре:                       | Hi-rel, stereo, PCB mount |
| Insulation Resistance:      | 100MΩ min. @ 250VDC       |
| Contact Resistance:         | 30mΩ max.                 |
| Withstand Voltage:          | 250VAC for 1 minute       |
| Insertion/Extraction Force: | .3Kg~1.5Kg                |
| Temperature Range:          | -10°~+70°C                |
| Life:                       | 10,000 cycles             |
| Soldering Temperature:      | 260°±5°C for 5±1 seconds  |
| Bushing:                    | Nickel plated brass       |
| Body:                       | Noryl                     |
| Cover: