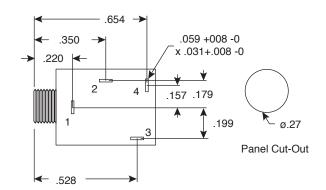

## Phone Jack

PCB Hole Layout

## DIMENSIONS (IN.)

(except where noted)

| SPECIFICATIONS              |                           |
|-----------------------------|---------------------------|
| Туре:                       | Hi-rel, stereo, PCB mount |
| Insulation Resistance:      | 100MΩ min. @ 250VDC       |
| Contact Resistance:         | 30mΩ max.                 |
| Withstand Voltage:          | 250VAC for 1 minute       |
| Insertion/Extraction Force: | .3Kg~1.5Kg                |
| Temperature Range:          | -10°~+70°C                |
| Life:                       | 10,000 cycles             |
| Soldering Temperature:      | 260°±5°C for 5±1 seconds  |
| Bushing:                    | Nickel plated brass       |
| Body:                       | Noryl                     |
| Cover:                      | Polycarbonate             |
| Terminals:                  | Silver plated brass       |
| Harware Included:           | Knurled nut               |