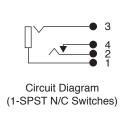

## DIMENSIONS (IN.)

(except where noted)

| SPECIFICATIONS              |                           |
|-----------------------------|---------------------------|
| Туре:                       | Hi-rel, stereo, PCB mount |
| Insulation Resistance:      | 100MΩ min. @ 250VDC       |
| Contact Resistance:         | 30mΩ max.                 |
| Withstand Voltage:          | 250VAC for 1 minute       |
| Insertion/Extraction Force: | .3Kg~1.5Kg                |
| Temperature Range:          | -10°~+70°C                |
| Life:                       | 10,000 cycles             |
| Soldering Temperature:      | 260°±5°C for 5±1 seconds  |
| Bushing:                    | Nickel plated brass       |
| Body:                       | Noryl                     |
| Cover:                      | Polycarbonate             |
| Terminals:                  | Silver plated brass       |
| Harware Included:           | Knurled nut               |