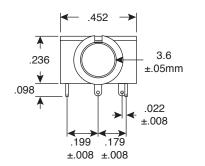

## DIMENSIONS (IN.)

(except where noted)

| SPECIFICATIONS              |                           |
|-----------------------------|---------------------------|
| Туре:                       | Hi-rel, stereo, PCB mount |
| Insulation Resistance:      | 100MΩ min. @ 250VDC       |
| Contact Resistance:         | 30mΩ max.                 |
| Withstand Voltage:          | 250VAC for 1 minute       |
| Insertion/Extraction Force: | .3Kg~1.5Kg                |
| Temperature Range:          | -10°~+70°C                |
| Life:                       | 10,000 cycles             |
| Soldering Temperature:      | 260°±5°C for 5±1 seconds  |
| Bushing:                    | Nickel plated brass       |
| Body:                       | Noryl                     |
| Cover:                      | Polycarbonate             |
| Terminals:                  | Silver plated brass       |
| Harware Included:           | Knurled nut               |