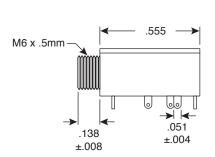

## DIMENSIONS (IN.)

(except where noted)

| SPECIFICATIONS              |                           |
|-----------------------------|---------------------------|
| Туре:                       | Hi-rel, stereo, PCB mount |
| Insulation Resistance:      | 100MΩ min. @ 250VDC       |
| Contact Resistance:         | 30mΩ max.                 |
| Withstand Voltage:          | 250VAC for 1 minute       |
| Insertion/Extraction Force: | .3Kg~1.5Kg                |
| Temperature Range:          | -10°~+70°C                |
| Life:                       | 10,000 cycles             |
| Soldering Temperature:      | 260°±5°C for 5±1 seconds  |
| Bushing:                    | Nickel plated brass       |
| Body:                       | Noryl                     |
| Cover:                      | Polycarbonate             |
| Terminals:                  | Silver plated brass       |
| Harware Included:           | Knurled nut               |