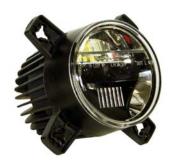

## 90mm LED Headlamps

## Application:

Dialight's new SAE/DOT FMVSS108 Compliant 90mm LED headlamp is designed for mass transit vehicles. With its dual voltage capabilities (12 and 24V), it will easily replace any 90mm halogen / HID light in the market as a retrofit without any need for retooling.

**Material** 

Housing: Black aluminum alloy diecast

Radial fins

Adjustment tabs

Lens: Hard coated polycarbonate lens

Reflectors: Metalized reflectors

Dialight reserves the right to make changes at any time in order to supply the best product possible. The most current version of this document will always be available at: http://www.dialight.com/Assets\Brochures\_And\_Catalogs\Signaling\MDTBLBHX001.pdf