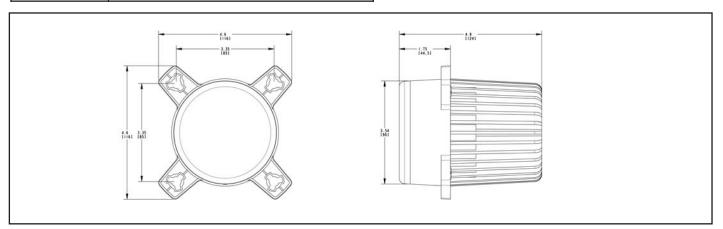

**Material** 

Housing: Black aluminum alloy diecast

Radial fins

Adjustment tabs

Lens: Hard coated polycarbonate lens

Reflectors: Metalized reflectors

Dialight reserves the right to make changes at any time in order to supply the best product possible. The most current version of this document will always be available at: http://www.dialight.com/Assets\Brochures\_And\_Catalogs\Signaling\MDTBLBHX001.pdf