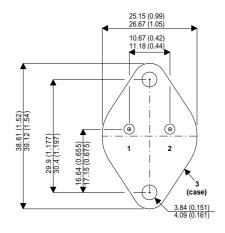

Dimensions in mm (inches).

## TO3 (TO204AA) PINOUTS

1 – Base 2 – Emitter

Case - Collector

| Parameter                 | Test Conditions      | Min. | Тур. | Max. | Units |
|---------------------------|----------------------|------|------|------|-------|
| V <sub>CEO</sub> *        |                      |      |      | 500  | V     |
| I <sub>C(CONT)</sub>      |                      |      |      | 10   | Α     |
| h <sub>FE</sub>           | $ (V_{CE} / I_{C}) $ | 8    |      |      | -     |
| f <sub>t</sub>            |                      |      | 15M  |      | Hz    |
| P <sub>D</sub>            |                      |      |      | 75   | W     |
| * Maximum Working Voltage |                      |      |      |      |       |