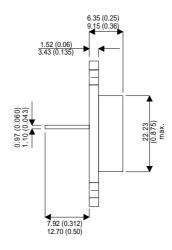

## BDY25C

Dimensions in mm (inches).





## Bipolar NPN Device in a Hermetically sealed TO3 Metal Package.

## **Bipolar NPN Device.**

$$V_{CEO} = 140V$$

$$I_c = 6A$$

All Semelab hermetically sealed products can be processed in accordance with the requirements of BS, CECC and JAN, JANTX, JANTXV and JANS specifications.

## TO3 (TO204AA) PINOUTS

1 – Base

2 – Emitter

Case - Collector

| Parameter                 | Test Conditions          | Min. | Тур. | Max. | Units |
|---------------------------|--------------------------|------|------|------|-------|
| V <sub>CEO</sub> *        |                          |      |      | 140  | V     |
| I <sub>C(CONT)</sub>      |                          |      |      | 6    | Α     |
| h <sub>FE</sub>           | @ $4/2 (V_{CE} / I_{C})$ | 75   |      | 180  | -     |
| f <sub>t</sub>