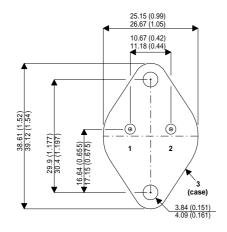

## TO3 (TO204AA) PINOUTS

1 – Base

2 – Emitter

Case - Collector

| Parameter                 | Test Conditions          | Min. | Тур. | Max. | Units |
|---------------------------|--------------------------|------|------|------|-------|
| V <sub>CEO</sub> *        |                          |      |      | 140  | V     |
| I <sub>C(CONT)</sub>      |                          |      |      | 6    | Α     |
| h <sub>FE</sub>           | @ $4/2 (V_{CE} / I_{C})$ | 75   |      | 180  | -     |
| f <sub>t</sub>            |                          |      | 10M  |      | Hz    |
| P <sub>D</sub>            |                          |      |      | 85   | W     |
| * Maximum Working Voltage |                          |      |      |      |       |