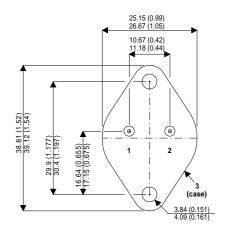

BDY25B

Dimensions in mm (inches).

## TO3 (TO204AA) PINOUTS

1 – Base 2 – Emitter Case - Collector

| Parameter                 | Test Conditions          | Min. | Тур. | Max. | Units |
|---------------------------|--------------------------|------|------|------|-------|
| V <sub>CEO</sub> *        |                          |      |      | 140  | V     |
| I <sub>C(CONT)</sub>      |                          |      |      | 6    | Α     |
| h <sub>FE</sub>           | @ $4/2 (V_{CE} / I_{C})$ | 30   |      | 90   | -     |
| f <sub>t</sub>            |                          |      | 10M  |      | Hz    |
| P <sub>D</sub>            |                          |      |      | 85   | W     |
| * Maximum Working Voltage |                          |      |      |      |       |