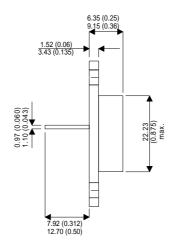

BDY25B

Dimensions in mm (inches).





## Bipolar NPN Device in a Hermetically sealed TO3 Metal Package.

## **Bipolar NPN Device.**

$$V_{CEO} = 140V$$

$$I_c = 6A$$

All Semelab hermetically sealed products can be processed in accordance with the requirements of BS, CECC and JAN, JANTX, JANTXV and JANS specifications.

## TO3 (TO204AA) PINOUTS

1 – Base 2 – Emitter Case - Collector

| Parameter                 | Test Conditions          | Min. | Тур. | Max. | Units |
|---------------------------|--------------------------|------|------|------|-------|
| V <sub>CEO</sub> *        |                          |      |      | 140  | V     |
| I <sub>C(CONT)</sub>      |                          |      |      | 6    | Α     |
| h <sub>FE</sub>           | @ $4/2 (V_{CE} / I_{C})$ | 30   |      | 90   | -     |
| f <sub>t</sub>