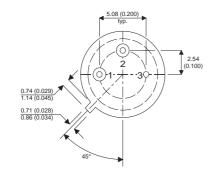

Dimensions in mm (inches).

## TO5 (TO205AA) PINOUTS

1 – Emitter 2

2 - Base

3 - Collector