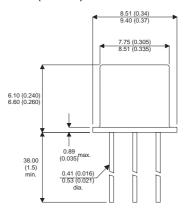

Dimensions in mm (inches).

## TO5 (TO205AA) PINOUTS

1 – Emitter 2

2 - Base

3 - Collector