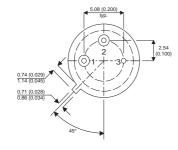

Dimensions in mm (inches).

## TO39 (TO205AD) PINOUTS

1 – Emitter 2 – Base 3 – Collector