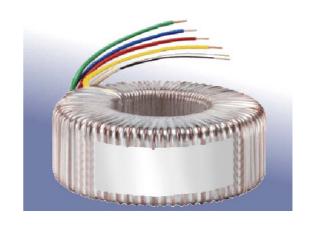

## **SRT Series**

- Unique True Torus Core Design
- CSA, and UL Approvals
- Customised Designs
- Very Low Flux Leakage
- High Efficiency

The SRT series is our latest development in toroidal transformers. They differ in design from traditional toroidal transformers as the advanced core construction produces characteristics similar to that of R-cored transformers. The improved rounded section of the core leads to a substantial reduction in flux leakage, therefore vigorously improving the units performance.