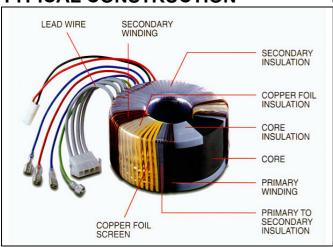

## **SRT Series**

- Unique True Torus Core Design
- CSA, and UL Approvals
- Customised Designs
- Very Low Flux Leakage
- High Efficiency

The SRT series is our latest development in toroidal transformers. They differ in design from traditional toroidal transformers as the advanced core construction produces characteristics similar to that of R-cored transformers. The improved rounded section of the core leads to a substantial reduction in flux leakage, therefore vigorously improving the units performance.