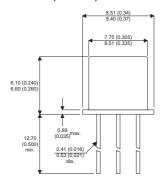

Dimensions in mm (inches).

## **Bipolar PNP Device in a Hermetically sealed TO39** Metal Package.