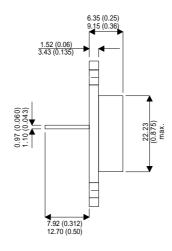

## BDW84A

Dimensions in mm (inches).

## TO3 (TO204AA) PINOUTS

1 – Base

2 - Emitter

Case - Collector

| Parameter                 | Test Conditions          | Min. | Тур. | Max.  | Units |
|---------------------------|--------------------------|------|------|-------|-------|
| V <sub>CEO</sub> *        |                          |      |      | 60    | V     |
| I <sub>C(CONT)</sub>      |                          |      |      | 15    | Α     |
| h <sub>FE</sub>           | $@ 3/6 (V_{CE} / I_{C})$ | 750  |      | 20000 | -     |
| f <sub>t</sub>            |                          |      | 1M   |       | Hz    |
| P <sub>D</sub>            |                          |      |      | 150   | W     |
| * Maximum Working Voltage |                          |      |      |       |       |