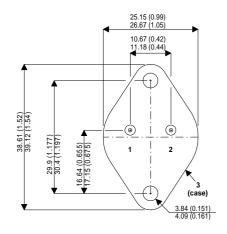

## BDW84A

Dimensions in mm (inches).

## TO3 (TO204AA) PINOUTS

1 – Base

2 - Emitter

Case - Collector

| Parameter                 | Test Conditions          | Min. | Тур. | Max.  | Units |
|---------------------------|--------------------------|------|------|-------|-------|
| V <sub>CEO</sub> *        |                          |      |      | 60    | V     |
| I <sub>C(CONT)</sub>      |                          |      |      | 15    | Α     |
| h <sub>FE</sub>           | $@ 3/6 (V_{CE} / I_{C})$ | 750  |      | 20000 | -     |
| f <sub>t</sub>            |                          |      | 1M   |       | Hz    |
| P <sub>D</sub>            |                          |      |      | 150   | W     |
| * Maximum Working Voltage |                          |      |      |       |       |