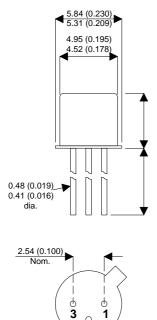

Dimensions in mm (inches).

Bipolar NPN Device in a Hermetically sealed TO18 Metal Package.

## TO18 (TO206AA) PINOUTS

0 2

1 – Emitter 2 – Base 3 – Collector

| Parameter                 | Test Conditions                              | Min. | Тур. | Max. | Units |
|---------------------------|----------------------------------------------|------|------|------|-------|
| V <sub>CEO</sub> *        |                                              |      |      | 35   | V     |
| I <sub>C(CONT)</sub>      |                                              |      |      |      | А     |
| h <sub>FE</sub>           | @ 5.0/1m (V <sub>ce</sub> / I <sub>c</sub> ) | 25   |      |      | -     |
| f <sub>t</sub>            |                                              |      |      |      | Hz    |
| P <sub>D</sub>            |                                              |      |      | 0.4  | W     |
| * Maximum Working Voltage |                                              |      |      |      |       |