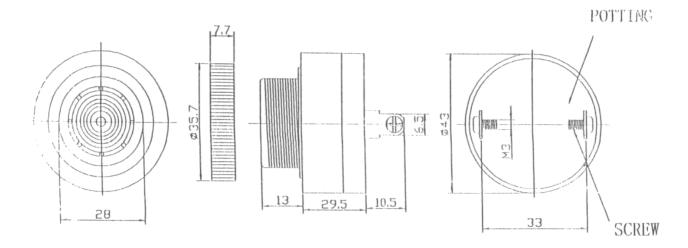

--------------------------------------|--------------------------------|
|                                        | <b>Piezo Ceramic Indicator</b> |
| Operating Voltage                      | 60 ~ 250VDC/AC                 |
| Rated Current at rated voltage         | 16mA at 220VDC/AC              |
| Sound Output at 30cm, at rated voltage | ≥91dB at 220VDC/AC             |
| Resonant Frequency                     | 2800±500Hz                     |
| Tone                                   | Fast Pulse (3000 Hz $\pm$ 20%) |
| Operating Temperature                  | $-20 \sim +60^{\circ}C$        |
| Storage Temperature                    | -30~+70°C                      |
| Weight                                 | 43g                            |

Dimensions: (Unit: mm; Tolerance: ±0.5m)