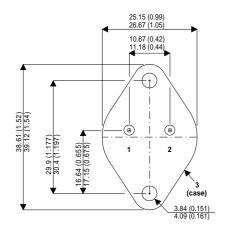

2N5881

Dimensions in mm (inches).

## Bipolar NPN Device in a Hermetically sealed TO3 Metal Package.

## TO3 (TO204AA) PINOUTS

1 – Base

2 – Emitter

Case - Collector

| Parameter                 | Test Conditions          | Min. | Тур. | Max. | Units |
|---------------------------|--------------------------|------|------|------|-------|
| V <sub>CEO</sub> *        |                          |      |      | 60   | V     |
| I <sub>C(CONT)</sub>      |                          |      |      | 15   | А     |
| h <sub>FE</sub>           | @ $4/6 (V_{CE} / I_{C})$ | 20   |      | 100  | -     |
| f <sub>t</sub>            |                          |      | 4M   |      | Hz    |
| P <sub>D</sub>            |                          |      |      | 160  | W     |
| * Maximum Working Voltage |                          |      |      |      |       |