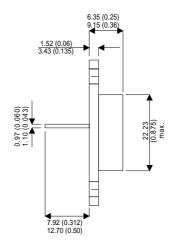

2N5881

Dimensions in mm (inches).

## Bipolar NPN Device in a Hermetically sealed TO3 Metal Package.