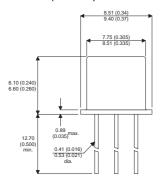

2N3020

Dimensions in mm (inches).





## TO39 (TO205AD) **PINOUTS**

1 - Emitter

2 - Base

3 - Collector

## Bipolar NPN Device in a **Hermetically sealed TO39** Metal Package.

## **Bipolar NPN Device.**

$$V_{ceo} = 80V$$

$$I_c = 1A$$

All Semelab hermetically sealed products can be processed in accordance with the requirements of BS, CECC and JAN, JANTX, JANTXV and JANS specifications

| Parameter                 | Test Conditions       | Min. | Тур. | Max. | Units |
|---------------------------|-----------------------|------|------|------|-------|
| V <sub>CEO</sub> *        |                       |      |      | 80   | V     |
| I <sub>C(CONT)</sub>      |                       |      |      | 1    | А     |
| h <sub>FE</sub>           | $@ 5/1m (V_{ce}/I_c)$ | 30   |      |      | -     |
| f <sub>t</sub>