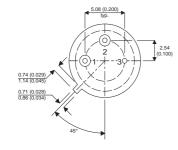

2N3020

Dimensions in mm (inches).





## TO39 (TO205AD) **PINOUTS**

1 - Emitter

2 - Base

3 - Collector

## Bipolar NPN Device in a **Hermetically sealed TO39** Metal Package.

## **Bipolar NPN Device.**

$$V_{ceo} = 80V$$

$$I_c = 1A$$

All Semelab hermetically sealed products can be processed in accordance with the requirements of BS, CECC and JAN, JANTX, JANTXV and JANS specifications

| Parameter                 | Test Conditions       | Min. | Тур. | Max. | Units |
|---------------------------|-----------------------|------|------|------|-------|
| V <sub>CEO</sub> *        |                       |      |      | 80   | V     |
| I <sub>C(CONT)</sub>      |                       |      |      | 1    | А     |
| h <sub>FE</sub>           | $@ 5/1m (V_{ce}/I_c)$ | 30   |      |      | -     |
| f <sub>t</sub>