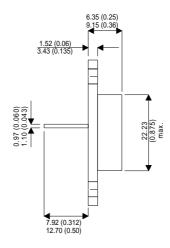

Dimensions in mm (inches).

## Bipolar NPN Device in a Hermetically sealed TO3 Metal Package.