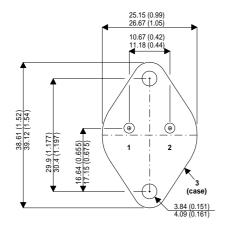

Dimensions in mm (inches).

## Bipolar NPN Device in a Hermetically sealed TO3 Metal Package.

## TO3 (TO204AA) PINOUTS

1 – Base 2 – Emitter Case - Collector

| Parameter                 | Test Conditions      | Min. | Тур. | Max. | Units |
|---------------------------|----------------------|------|------|------|-------|
| V <sub>CEO</sub> *        |                      |      |      | 250  | V     |
| I <sub>C(CONT)</sub>      |                      |      |      | 10   | Α     |
| h <sub>FE</sub>           | $@ 3/7 (V_{ce}/I_c)$ | 7    |      | 21   | -     |
| f <sub>t</sub>            |                      |      | 5M   |      | Hz    |
| P <sub>D</sub>            |                      |      |      | 125  | W     |
| * Maximum Working Voltage |                      |      |      |      |       |