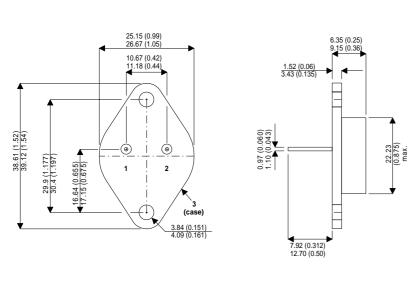

Dimensions in mm (inches).

**Bipolar PNP Device in a** Hermetically sealed TO3 Metal Package.

**BDX62** 

## **TO3 (TO204AA) PINOUTS**

1 – Base 2 – Emitter

Case - Collector

| Parameter                 | Test Conditions              | Min. | Тур. | Max. | Units |
|---------------------------|------------------------------|------|------|------|-------|
| V <sub>CEO</sub> *        |                              |      |      | 60   | V     |
| I <sub>C(CONT)</sub>      |                              |      |      | 8    | А     |
| h <sub>FE</sub>           | @ 3/3 ( $V_{ce}$ / $I_{c}$ ) | 1000 |      |      | -     |
| f <sub>t</sub>            |                              |      | 7M   |      | Hz    |
| P <sub>D</sub>            |                              |      |      | 90   | W     |
| * Maximum Working Voltage |                              |      |      |      |       |