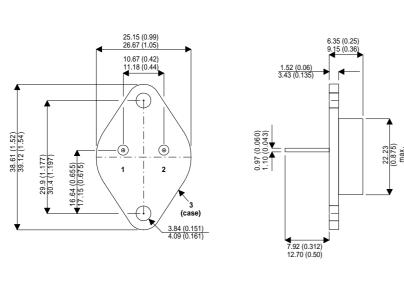

Dimensions in mm (inches).

Bipolar NPN Device in a Hermetically sealed TO3 Metal Package.

## TO3 (TO204AA) PINOUTS

1 – Base 2 – Emitter

Case - Collector

| Parameter                 | Test Conditions                            | Min. | Тур. | Max. | Units |
|---------------------------|--------------------------------------------|------|------|------|-------|
| V <sub>CEO</sub> *        |                                            |      |      | 250  | V     |
| I <sub>C(CONT)</sub>      |                                            |      |      | 40   | А     |
| h <sub>FE</sub>           | @ 4/10 (V <sub>ce</sub> / I <sub>c</sub> ) | 30   |      |      | -     |
| f <sub>t</sub>            |                                            |      | 20M  |      | Hz    |
| P <sub>D</sub>            |                                            |      |      | 200  | W     |
| * Maximum Working Voltage |                                            |      |      |      |       |