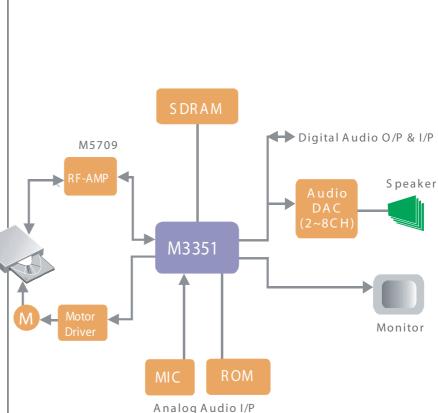

The M3351 can be configured with an RF signal processor (for example, M5709), audio DAC, RAM buffer, and motor drivers to create a DVD Player system.

DVD Player system diagram based on M3351 and M5709

Ali