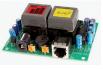

#### **DEVELOPMENT KIT**

All development kits have been preprogrammed and designed to work with software.

**IS-DEV KIT-1** 

**IS-DEV KIT 2** 

with flash memory, power and programming connections.

IS-DEV KIT-1: One programmable LCD display module and two PCB mounted tact switches,

**IS-DEV KIT-2:** Two LCD programmable pushbutton switches on a PC board with flash memory, power and programming connections.

This development kit consists of 2 LCD Switches with red/green bicolor LED. The kit is designed to show how 2 switches interact together to accomplish numerous tasks.