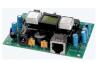

#### **DEVELOPMENT KIT**

All development kits have been preprogrammed and designed to work with software.

**IS-DEV KIT-1** 

**IS-DEV KIT 2** 

with flash memory, power and programming connections.

IS-DEV KIT-1: One programmable LCD display module and two PCB mounted tact switches,

**IS-DEV KIT-2:** Two LCD programmable pushbutton switches on a PC board with flash memory, power and programming connections.

This development kit consists of 2 LCD Switches with red/green bicolor LED. The kit is designed to show how 2 switches interact together to accomplish numerous tasks.