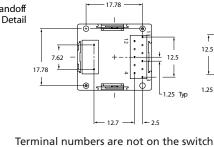

#### TYPICAL SWITCH DIMENSIONS WITH SINGLE OR BICOLOR LEDS

**IS Series** 

Footprint

Ŧ

12.5

#### TYPICAL SWITCH DIMENSIONS WITH RGB LED

L<sub>0.6</sub> Typ **⊷**3.2

**REATEC** 

+2.8

+ 2.5

+ + 12.5

- 10.5 -

Terminal numbers are not on the switch