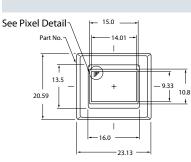

| Display Operation Mode | STN positive, STN negative, FSTN positive                                                           |
|------------------------|-----------------------------------------------------------------------------------------------------|
| Display Condition      | Transflective with built-in LED backlight                                                           |
| Viewing Angle          | Adjustable                                                                                          |
| Driving Method         | 1/24 duty. 1/5 bias (built-in driving circuit)                                                      |
| Viewing Area           | 15.0mm x 10.8mm (horizontal x vertical)                                                             |
| Pixel Format           | 36 x 24 dots (horizontal x vertical)                                                                |
| Pixel Size             | 0.36mm x 0.36mm (horizontal x vertical)                                                             |
| Backlight LED          | Single color: yellow, white<br>Bicolor: red/green, yellow/green, yellow/blue<br>RGB: red/green/blue |

#### **PIXEL DETAIL**