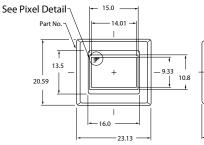

| Display Operation Mode | STN positive, STN negative, FSTN positive                                                           |
|------------------------|-----------------------------------------------------------------------------------------------------|
| Display Condition      | Transflective with built-in LED backlight                                                           |
| Viewing Angle          | Adjustable                                                                                          |
| Driving Method         | 1/24 duty. 1/5 bias (built-in driving circuit)                                                      |
| Viewing Area           | 15.0mm x 10.8mm (horizontal x vertical)                                                             |
| Pixel Format           | 36 x 24 dots (horizontal x vertical)                                                                |
| Pixel Size             | 0.36mm x 0.36mm (horizontal x vertical)                                                             |
| Backlight LED          | Single color: yellow, white<br>Bicolor: red/green, yellow/green, yellow/blue<br>RGB: red/green/blue |

#### TYPICAL SWITCH DIMENSIONS WITH SINGLE OR BICOLOR LEDS

**IS Series** 

Footprint

Ŧ

12.5

#### **PIXEL DETAIL**