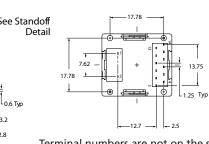

#### TYPICAL SWITCH DIMENSIONS WITH SINGLE OR BICOLOR LEDS

**IS Series** 

Footprint

Ŧ

12.5

### **STANDOFF DETAIL**

MKK nikkai