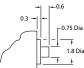

#### **OPTIONAL ACCESSORIES: AT9704-02YC SOCKET FOR SINGLE & BICOLOR LED MODELS**

Materials: Base - Glass Fiber Reinforced PBT Terminals - Brass/Beryllium Copper