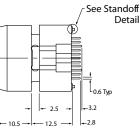

#### TYPICAL SWITCH DIMENSIONS WITH SINGLE OR BICOLOR LEDS

**IS Series** 

Footprint

Ŧ

12.5

### **STANDOFF DETAIL**

MKK nikkai