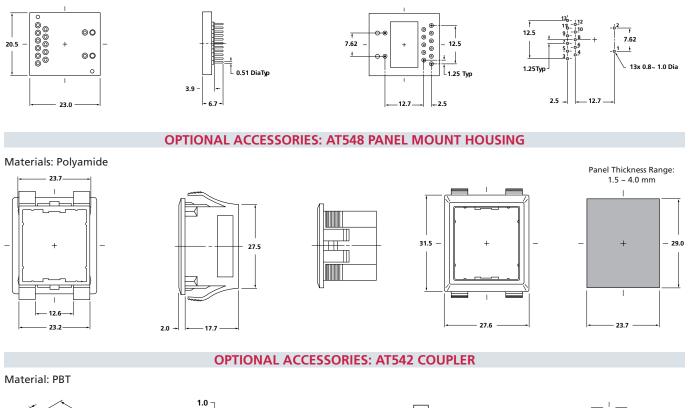

#### TYPICAL SWITCH DIMENSIONS WITH SINGLE OR BICOLOR LEDS

**IS Series** 

Footprint

Ŧ

12.5

#### TYPICAL SWITCH DIMENSIONS WITH RGB LED

L<sub>0.6</sub> Typ **⊷**3.2

**REATEC** 

+2.8

+ 2.5

+ + 12.5

- 10.5 -

Terminal numbers are not on the switch