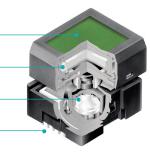

## **IS Series**

Programmable LC Display

Variety of LED Backlighting

Rubber Dome

Epoxy Sealed Straight PC Terminals

RGB backlighting provides infinite color availability. Programmable to display graphics, alphanumeric characters and animated sequences. Integrated liquid crystal display provides wide viewing angle with high contrast and clarity. Wide viewing area 15.0mm x 10.8mm (horizontal x vertical) at 36 x 24 pixels. Dome gives crisp tactile feedback to positively indicate circuit transfer. High reliability and long life of one million actuations minimum. Epoxy sealed terminals prevent entry of solder flux and other contaminants. Optional accessories available to enhance panel design and simplify production process.