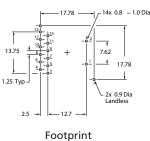

#### TYPICAL SWITCH DIMENSIONS WITH SINGLE OR BICOLOR LEDS

**IS Series** 

Footprint

Ŧ

12.5

#### TYPICAL SWITCH DIMENSIONS WITH RGB LED

L<sub>0.6</sub> Typ **⊷**3.2

**REATEC** 

+2.8

+ 2.5

+ + 12.5

- 10.5 -

Terminal numbers are not on the switch