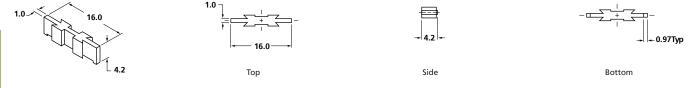

#### **OPTIONAL ACCESSORIES: AT9704-02YC SOCKET FOR SINGLE & BICOLOR LED MODELS**

Materials: Base - Glass Fiber Reinforced PBT Terminals - Brass/Beryllium Copper