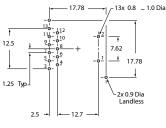

#### TYPICAL SWITCH DIMENSIONS WITH RGB LED

L<sub>0.6</sub> Typ **⊷**3.2

**REATEC** 

+2.8

+ 2.5

+ + 12.5

- 10.5 -

Terminal numbers are not on the switch