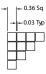

rea           | 15.0mm x 10.8mm (horizontal x vertical)                                                             |
| Pixel Format           | 36 x 24 dots (horizontal x vertical)                                                                |
| Pixel Size             | 0.36mm x 0.36mm (horizontal x vertical)                                                             |
| Backlight LED          | Single color: yellow, white<br>Bicolor: red/green, yellow/green, yellow/blue<br>RGB: red/green/blue |

#### TYPICAL SWITCH DIMENSIONS WITH SINGLE OR BICOLOR LEDS









**IS Series** 

Footprint

Ŧ

12.5



#### TYPICAL SWITCH DIMENSIONS WITH RGB LED

L<sub>0.6</sub> Typ **⊷**3.2

**REATEC** 

+2.8

+ 2.5

+ + 12.5

- 10.5 -





Terminal numbers are not on the switch

#### **PIXEL DETAIL**



### **STANDOFF DETAIL**



MKK nikkai



# **LCD** Switches

### Programmable LCD Switches

### **IS Series**

#### **OPTIONAL ACCESSORIES: AT9704-02YC SOCKET FOR SINGLE & BICOLOR LED MODELS**

Materials: Base - Glass Fiber Reinforced PBT Terminals - Brass/Beryllium Copper





#### **DEMONSTRATION KIT**

Demonstration Kits 1 und 2 are shipped with a LCD Switch or LC Display, USB cable for PC connection, User Guide and CD with software. Optional Battery Box is available.



**IS-DEM KIT-1** 



IS-DEM KIT-2

**IS-DEM KIT-1**: Switch Demonstration Kit **IS-DEM KIT-2**: Display Demonstration Kit

The demonstration kit is used for displaying bitmaps, up to 64, that have been created on your PC via the Easy Editor software and USB cable (supplied). This kit contains a LCD Switch or LC Displa