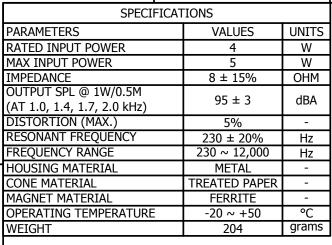

## NOTES:

- 1. ALL DIMENSIONS ARE IN MILLIMETERS.
- 2. SPECIFICATIONS SUBJECT TO CHANGE OR WITHDRAWL WITHOUT NOTICE.
- 3. THIS PART IS RoHS 2002/95/EC COMPLIANT.
- Δ4. CONE HAS BEEN TREATED FOR WATER RESISTANCE.