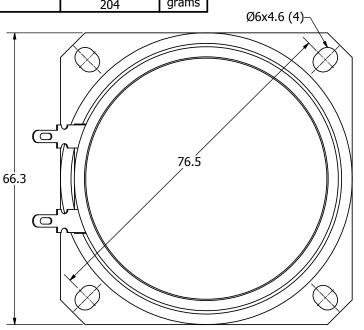

## NOTES:

- 1. ALL DIMENSIONS ARE IN MILLIMETERS.
- 2. SPECIFICATIONS SUBJECT TO CHANGE OR WITHDRAWL WITHOUT NOTICE.
- 3. THIS PART IS RoHS 2002/95/EC COMPLIANT.
- Δ4. CONE HAS BEEN TREATED FOR WATER RESISTANCE.