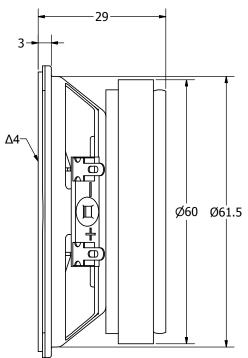

## NOTES:

- 1. ALL DIMENSIONS ARE IN MILLIMETERS.
- 2. SPECIFICATIONS SUBJECT TO CHANGE OR WITHDRAWL WITHOUT NOTICE.
- 3. THIS PART IS RoHS 2002/95/EC COMPLIANT.
- Δ4. CONE HAS BEEN TREATED FOR WATER RESISTANCE.