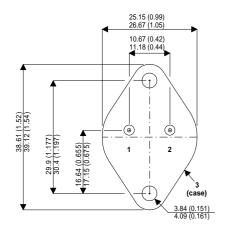

Dimensions in mm (inches).

## TO3 (TO204AA) PINOUTS

1 – Base 2 – Emitter Case - Collector

| Parameter                 | Test Conditions      | Min. | Тур. | Max. | Units |
|---------------------------|----------------------|------|------|------|-------|
| V <sub>CEO</sub> *        |                      |      |      | 325  | V     |
| I <sub>C(CONT)</sub>      |                      |      |      | 30   | Α     |
| h <sub>FE</sub>           | $@4/8(V_{CE}/I_{C})$ | 15   |      | 60   | -     |
| f <sub>t</sub>            |                      |      | 8M   |      | Hz    |
| P <sub>D</sub>            |                      |      |      | 350  | W     |
| * Maximum Working Voltage |                      |      |      |      |       |