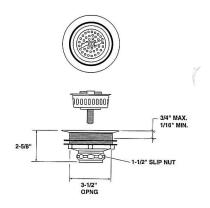

## **Description**

The Twist Loc strainer from Jomar utilizes a twisting wrist action that creates a positive metal to metal leakproof seal. Manufactured with high quality 400 series chrome plated stainless steel • Fits 3-1/2" to 4" sink openings.