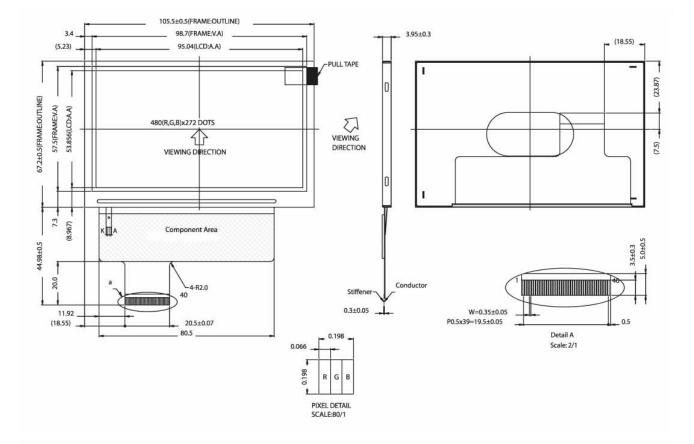

## **Features:**

- 480x272 dots/pixels resolution, 4.3 inch diagonal color TFT
- 16.7 million colors, 24 bit RGB interface
- 16:9 aspect ratio
- Touch Panel version available
- White Led backlight
- Inbuilt TCON, VCOM and power circuits