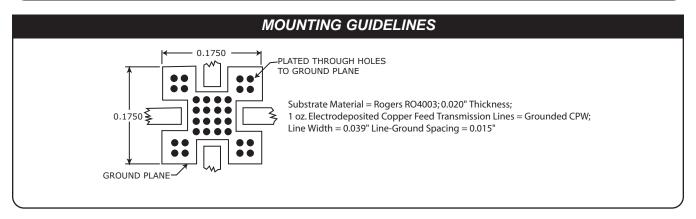

The QHDZ-Z series is an easy to install SMD designed specifically for the full spectrum of wireless applications. The high stability ceramic filled PTFE dielectrics utilized in these components are compatible with common substrates such as FR-4, G-10, and polyamide. The wrap around ground plane provides excellent EM shielding.