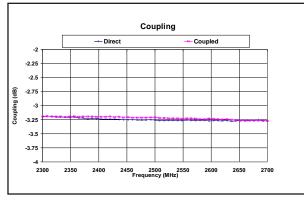

| GENERAL SPECIFICATIONS  |                       |                          |                            |                |                                |  |  |  |  |  |  |
|-------------------------|-----------------------|--------------------------|----------------------------|----------------|--------------------------------|--|--|--|--|--|--|
| FREQUENCY RANGE<br>GHz  |                       | ISOLATION<br>(dB MIN.)   | INSERTION LOSS<br>(dB MAX) | VSWR<br>(MAX.) | AMPLITUDE BALANCE<br>(dB MAX.) |  |  |  |  |  |  |
| 2.3                     | - 2.7                 | 20                       | 0.30                       | 1.30:1         | ±0.3                           |  |  |  |  |  |  |
| PHASE BALANCE<br>(MAX.) | INPUT POWER<br>(MAX.) | SIZE<br>(INCHES)         | WEIGHT<br>(OZ.)            | RF INTERFACE   | OPERATING<br>TEMPERATURE       |  |  |  |  |  |  |
| 90 ± 3°                 | 25 W                  | 0.175 x 0.175 x<br>0.049 | 0.002                      | Surface Mount  | -55° - +95° C                  |  |  |  |  |  |  |