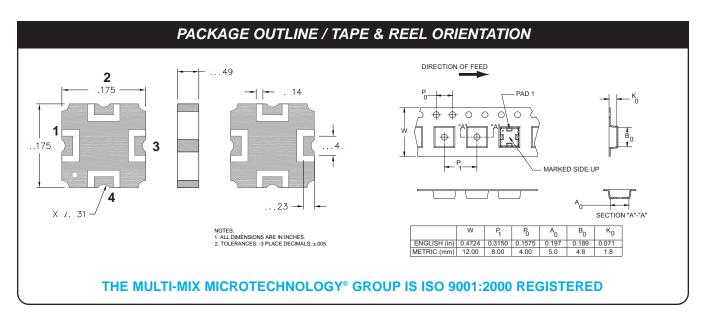

| GENERAL SPECIFICATIONS  |                       |                          |                            |                |                                |  |  |  |  |  |  |
|-------------------------|-----------------------|--------------------------|----------------------------|----------------|--------------------------------|--|--|--|--|--|--|
| FREQUENCY RANGE<br>GHz  |                       | ISOLATION<br>(dB MIN.)   | INSERTION LOSS<br>(dB MAX) | VSWR<br>(MAX.) | AMPLITUDE BALANCE<br>(dB MAX.) |  |  |  |  |  |  |
| 2.3                     | - 2.7                 | 20                       | 0.30                       | 1.30:1         | ±0.3                           |  |  |  |  |  |  |
| PHASE BALANCE<br>(MAX.) | INPUT POWER<br>(MAX.) | SIZE<br>(INCHES)         | WEIGHT<br>(OZ.)            | RF INTERFACE   | OPERATING<br>TEMPERATURE       |  |  |  |  |  |  |
| 90 ± 3°                 | 25 W                  | 0.175 x 0.175 x<br>0.049 | 0.002                      | Surface Mount  | -55° - +95° C                  |  |  |  |  |  |  |