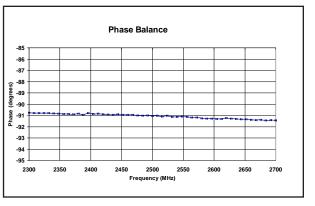

| GENERAL SPECIFICATIONS  |                       |                          |                            |                |                                |  |  |  |  |  |  |
|-------------------------|-----------------------|--------------------------|----------------------------|----------------|--------------------------------|--|--|--|--|--|--|
| FREQUENCY RANGE<br>GHz  |                       | ISOLATION<br>(dB MIN.)   | INSERTION LOSS<br>(dB MAX) | VSWR<br>(MAX.) | AMPLITUDE BALANCE<br>(dB MAX.) |  |  |  |  |  |  |
| 2.3                     | - 2.7                 | 20                       | 0.30                       | 1.30:1         | ±0.3                           |  |  |  |  |  |  |
| PHASE BALANCE<br>(MAX.) | INPUT POWER<br>(MAX.) | SIZE<br>(INCHES)         | WEIGHT<br>(OZ.)            | RF INTERFACE   | OPERATING<br>TEMPERATURE       |  |  |  |  |  |  |
| 90 ± 3°                 | 25 W                  | 0.175 x 0.175 x<br>0.049 | 0.002                      | Surface Mount  | -55° - +95° C                  |  |  |  |  |  |  |

## TYPICAL PERFORMANCE

| TRUTH TABLE |   |          |          |          |          |  |  |  |  |
|-------------|---|----------|----------|----------|----------|--|--|--|--|
|             |   | 1        | 2        | 3        | 4        |  |  |  |  |
|             |   |          |          |          |          |  |  |  |  |
|             | 1 | In       | 0        | Isolated | -90      |  |  |  |  |
| _           | 2 | 0        | In       | -90      | Isolated |  |  |  |  |
|             | 3 | Isolated | -90      | In       | 0        |  |  |  |  |
|             | 4 | -90      | Isolated | 0        | In       |  |  |  |  |