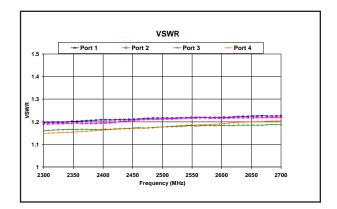

| GENERAL SPECIFICATIONS  |                       |                          |                            |                |                                |  |  |  |  |  |  |
|-------------------------|-----------------------|--------------------------|----------------------------|----------------|--------------------------------|--|--|--|--|--|--|
| FREQUENCY RANGE<br>GHz  |                       | ISOLATION<br>(dB MIN.)   | INSERTION LOSS<br>(dB MAX) | VSWR<br>(MAX.) | AMPLITUDE BALANCE<br>(dB MAX.) |  |  |  |  |  |  |
| 2.3                     | - 2.7                 | 20                       | 0.30                       | 1.30:1         | ±0.3                           |  |  |  |  |  |  |
| PHASE BALANCE<br>(MAX.) | INPUT POWER<br>(MAX.) | SIZE<br>(INCHES)         | WEIGHT<br>(OZ.)            | RF INTERFACE   | OPERATING<br>TEMPERATURE       |  |  |  |  |  |  |
| 90 ± 3°                 | 25 W                  | 0.175 x 0.175 x<br>0.049 | 0.002                      | Surface Mount  | -55° - +95° C                  |  |  |  |  |  |  |