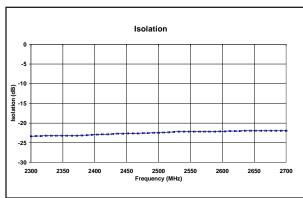

| GENERAL SPECIFICATIONS  |                       |                          |                            |                |                                |  |  |  |  |  |  |
|-------------------------|-----------------------|--------------------------|----------------------------|----------------|--------------------------------|--|--|--|--|--|--|
| FREQUENCY RANGE<br>GHz  |                       | ISOLATION<br>(dB MIN.)   | INSERTION LOSS<br>(dB MAX) | VSWR<br>(MAX.) | AMPLITUDE BALANCE<br>(dB MAX.) |  |  |  |  |  |  |
| 2.3                     | - 2.7                 | 20                       | 0.30                       | 1.30:1         | ±0.3                           |  |  |  |  |  |  |
| PHASE BALANCE<br>(MAX.) | INPUT POWER<br>(MAX.) | SIZE<br>(INCHES)         | WEIGHT<br>(OZ.)            | RF INTERFACE   | OPERATING<br>TEMPERATURE       |  |  |  |  |  |  |
| 90 ± 3°                 | 25 W                  | 0.175 x 0.175 x<br>0.049 | 0.002                      | Surface Mount  | -55° - +95° C                  |  |  |  |  |  |  |

## TYPICAL PERFORMANCE

| TRUTH TABLE |   |          |          |          |          |  |  |  |  |
|-------------|---|----------|----------|----------|----------|--|--|--|--|
|             |   | 1        | 2        | 3        | 4        |  |  |  |  |
|             |   |          |          |          |          |  |  |  |  |
|             | 1 | In       | 0        | Isolated | -90      |  |  |  |  |
| _           | 2 | 0        | In       | -90      | Isolated |  |  |  |  |
|             | 3 | Isolated | -90      | In       | 0        |  |  |  |  |
|             | 4 | -90      | Isolated | 0        | In       |  |  |  |  |