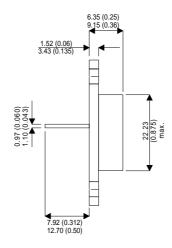

Dimensions in mm (inches).

## TO3 (TO204AA) PINOUTS

1 – Base 2 – Emitter

Case - Collector

| Parameter                 | Test Conditions            | Min. | Тур. | Max. | Units |
|---------------------------|----------------------------|------|------|------|-------|
| V <sub>CEO</sub> *        |                            |      |      | 400  | V     |
| I <sub>C(CONT)</sub>      |                            |      |      | 20   | Α     |
| h <sub>FE</sub>           | @ 15/10 $(V_{CE} / I_{C})$ | 10   |      |      | -     |
| f <sub>t</sub>            |                            |      | 75M  |      | Hz    |
| P <sub>D</sub>            |                            |      |      | 150  | W     |
| * Maximum Working Voltage |                            |      |      |      |       |