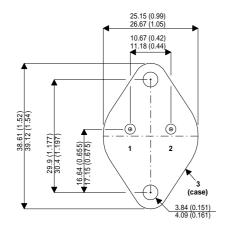

Dimensions in mm (inches).

## TO3 (TO204AA) PINOUTS

1 – Base 2 – Emitter

Case - Collector

| Parameter                 | Test Conditions            | Min. | Тур. | Max. | Units |
|---------------------------|----------------------------|------|------|------|-------|
| V <sub>CEO</sub> *        |                            |      |      | 400  | V     |
| I <sub>C(CONT)</sub>      |                            |      |      | 20   | Α     |
| h <sub>FE</sub>           | @ 15/10 $(V_{CE} / I_{C})$ | 10   |      |      | -     |
| f <sub>t</sub>            |                            |      | 75M  |      | Hz    |
| P <sub>D</sub>            |                            |      |      | 150  | W     |
| * Maximum Working Voltage |                            |      |      |      |       |