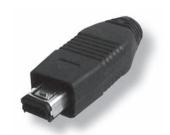

# Series USB-M Mini USB - Plug (4 Pin Solder Port )

### Assembly set with plastic cover