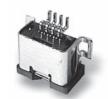

# Specifications

Insulation Resistance: 1000M $\Omega$  at 100 V DC for 1 minute

Current Rating: 1A max. per contact Voltage Rating: 30V ACrms max.

Withstanding Voltage: 500V AC (rms) for 1 minute

Contact Resistance: 30m $\Omega$  max. (initial)



USB-M04-003



### Materials and Finish

Housing: Thermoplastic, glass filled (UL94V-0)

Shell: Tin over Copper Alloy

Contacts: Copper Alloy

Contact Plating: Solder area - Solder over Nickel

Mating area - Au over Nickel

# Outline Dimensions SMT Type









## Recommended PCB Layout



# Series USB-M Mini USB - Plug (4 Pin Solder Port )



### 

Insulation Resistance: Withstanding Voltage: Voltage Rating: **Current Rating:** Contact Resistance:

Materials and Finish

1000M $\Omega$  at 100V DC for 1 minute 500V ACrms for 1 minute 30V AC (rms) max. 1A max. per contact 15m $\Omega$  max. (initial)

Thermoplastic, glass filled (UL94V-0)

Tin over Copper Alloy

Mating area - Au over Nickel

Copper Alloy Contact Plating: Solder area - Sn over Nickel



# Part Number

### USB-M04-P

### Assembly set wit