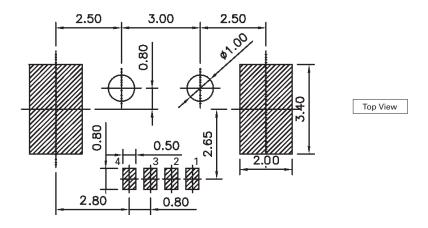

# Specifications

Insulation Resistance: 1000M $\Omega$  at 100 V DC for 1 minute

Current Rating: 1A max. per contact Voltage Rating: 30V ACrms max.

Withstanding Voltage: 500V AC (rms) for 1 minute

Contact Resistance: 30m $\Omega$  max. (initial)



USB-M04-003



### Materials and Finish

Housing: Thermoplastic, glass filled (UL94V-0)

Shell: Tin over Copper Alloy

Contacts: Copper Alloy

Contact Plating: Solder area - Solder over Nickel

Mating area - Au over Nickel

# Outline Dimensions SMT Type









## Recommended PCB Layout



# Series USB-M Mini USB - Plug (4 Pin Solder Port )



### 

Insulation Resistance: Withstanding Voltage: Voltage Rating: **Current Rating:** Contact Resistance:

Materials and Finish

1000M $\Omega$  at 100V DC for 1 minute 500V ACrms for 1 minute 30V AC (rms) max. 1A max. per contact 15m $\Omega$  max. (initial)

Thermoplastic, glass filled (UL94V-0)

Tin over Copper Alloy

Mating area - Au over Nickel

Copper Alloy Contact Plating: Solder area - Sn over Nickel



# Part Number

### USB-M04-P

### Assembly set with plastic cover

#### Note:

USB-M04-P is also available in assembled version with moulded strain relief. For more details please contact Yamaichi.





Housing: Shell:

Contacts:

## Outline Dimensions Plug