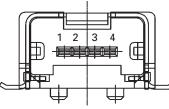

# Specifications

Insulation Resistance: 1000M $\Omega$  at 100 V DC for 1 minute

Current Rating: 1A max. per contact Voltage Rating: 30V ACrms max.

Withstanding Voltage: 500V AC (rms) for 1 minute

Contact Resistance: 30m $\Omega$  max. (initial)



USB-M04-003



### Materials and Finish

Housing: Thermoplastic, glass filled (UL94V-0)

Shell: Tin over Copper Alloy

Contacts: Copper Alloy

Contact Plating: Solder area - Solder over Nickel

Mating area - Au over Nickel

# Outline Dimensions SMT Type









## Recommended PCB Layout



# Series USB-M Mini USB - Plug (4 Pin Solder Port )



### 

Insulation Resistance: Withstanding Voltage: Voltage Rating: **Current Rating:** Contact Resistance:

Materials and Finish

1000M $\Omega$  at 100V DC for 1 minute 500V ACrms for 1 minute 30V AC (rms) max. 1A max. per contact 15m $\Omega$  max. (initial)

Thermoplastic, glass filled (UL94V-0)

Tin over Copper Alloy

Mating area - Au over Nickel

Copper Alloy Contact Plating: Solder area - Sn over Nickel



# Part Number

### USB-M04-P

### Assembly set with plastic cover

#### Note:

USB-M04-P is also available in assembled version with moulded strain relief. For more details please contact Yamaichi.





Housing: Shell:

Contacts:

## Outline Dimensions Plug