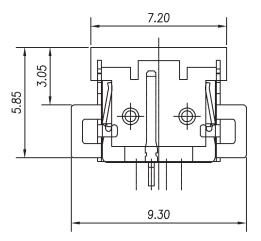

# Specifications

Insulation Resistance: 1000M $\Omega$  at 100 V DC for 1 minute

Current Rating: 1A max. per contact Voltage Rating: 30V ACrms max.

Withstanding Voltage: 500V AC (rms) for 1 minute

Contact Resistance: 30m $\Omega$  max. (initial)



USB-M04-003



### Materials and Finish

Housing: Thermoplastic, glass filled (UL94V-0)

Shell: Tin over Copper Alloy

Contacts: Copper Alloy

Contact Plating: Solder area - Solder over Nickel

Mating area - Au over Nickel

# Outline Dimensions SMT Type









## Recommended PCB Layout



# Series USB-M Mini USB - Plug (4 Pin Solder Port )



### 

Insulation Resistance: Withstanding Voltage: Voltage Rating: **Current Rating:** Contact Resistance:

Materials and Finish

1000M $\Omega$  at 100V DC for 1 minute 500V ACrms for 1 minute 30V AC (rms) max. 1A max. per contact 15m $\Omega$  max. (initial)

Thermoplastic, glass filled (UL94V-0)

Tin over Copper Alloy

Mating area - Au over Nickel

Copper Alloy Contact Plating: Solder area - Sn over Nickel



# Part Number

### USB-M04-P

### Assembly set with plastic cover

#### Note:

USB-M04-P is also available in assembled version with moulded strain relief. For more details please contact Yamaichi.





Housing: Shell:

Contacts:

## Outline Dimensions Plug