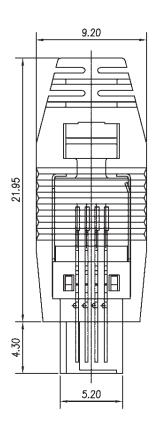

# Outline Dimensions SMT Type









## Recommended PCB Layout



# Series USB-M Mini USB - Plug (4 Pin Solder Port )



### 

Insulation Resistance: Withstanding Voltage: Voltage Rating: **Current Rating:** Contact Resistance:

Materials and Finish

1000M $\Omega$  at 100V DC for 1 minute 500V ACrms for 1 minute 30V AC (rms) max. 1A max. per contact 15m $\Omega$  max. (initial)

Thermoplastic, glass filled (UL94V-0)

Tin over Copper Alloy

Mating area - Au over Nickel

Copper Alloy Contact Plating: Solder area - Sn over Nickel



# Part Number

### USB-M04-P

### Assembly set with plastic cover

#### Note:

USB-M04-P is also available in assembled version with moulded strain relief. For more details please contact Yamaichi.





Housing: Shell:

Contacts:

## Outline Dimensions Plug