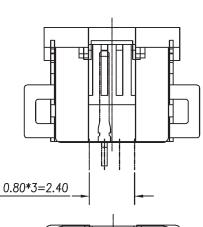

# Specifications

Insulation Resistance: 1000M $\Omega$  at 100 V DC for 1 minute

Current Rating: 1A max. per contact Voltage Rating: 30V ACrms max.

Withstanding Voltage: 500V AC (rms) for 1 minute

Contact Resistance: 30m $\Omega$  max. (initial)



USB-M04-003



### Materials and Finish

Housing: Thermoplastic, glass filled (UL94V-0)

Shell: Tin over Copper Alloy

Contacts: Copper Alloy

Contact Plating: Solder area - Solder over Nickel

Mating area - Au over Nickel

# Outline Dimensions SMT Type









## Recommended PCB Layout



# Series USB-M Mini USB - Plug (4 Pin Solder Port )



### 

Insulation Resistance: Withstanding Voltage: Voltage Rating: **Current Rating:** Contact Resistance:

Materials and Finish

1000M $\Omega$  at 100V DC for 1 minute 500V ACrms for 1 minute 30V AC (rms) max. 1A max. per contact 15m $\Omega$  max. (initial)

Thermoplastic, glass filled (UL94V-0)

Tin over Copper Alloy

Mating area - Au over Nickel

Copper Alloy Contact Plating: Solder area - Sn over Nickel



# Part Number

### USB-M04-P

### Assembly set with plastic cover

#### Note:

USB-M04-P is also available in assembled version with moulded strain relief. For more details please contact Yamaichi.





Housing: Shell:

Contacts:

## Outline Dimensions Plug