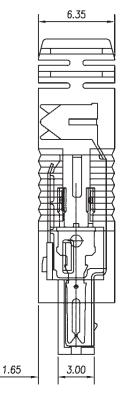

# Outline Dimensions SMT Type









## Recommended PCB Layout



# Series USB-M Mini USB - Plug (4 Pin Solder Port )



### 

Insulation Resistance: Withstanding Voltage: Voltage Rating: **Current Rating:** Contact Resistance:

Materials and Finish

1000M $\Omega$  at 100V DC for 1 minute 500V ACrms for 1 minute 30V AC (rms) max. 1A max. per contact 15m $\Omega$  max. (initial)

Thermoplastic, glass filled (UL94V-0)

Tin over Copper Alloy

Mating area - Au over Nickel

Copper Alloy Contact Plating: Solder area - Sn over Nickel



# Part Number

### USB-M04-P

### Assembly set with plastic cover

#### Note:

USB-M04-P is also available in assembled version with moulded strain relief. For more details please contact Yamaichi.





Housing: Shell:

Contacts:

## Outline Dimensions Plug