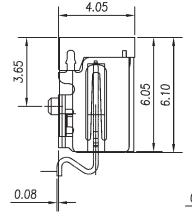

# Specifications

Insulation Resistance: 1000M $\Omega$  at 100 V DC for 1 minute

Current Rating: 1A max. per contact Voltage Rating: 30V ACrms max.

Withstanding Voltage: 500V AC (rms) for 1 minute

Contact Resistance: 30m $\Omega$  max. (initial)



USB-M04-003



### Materials and Finish

Housing: Thermoplastic, glass filled (UL94V-0)

Shell: Tin over Copper Alloy

Contacts: Copper Alloy

Contact Plating: Solder area - Solder over Nickel

Mating area - Au over Nickel

# Outline Dimensions SMT Type









## Recommended PCB Layout



# Series USB-M Mini USB - Plug (4 Pin Solder Port )



### 

Insulation Resistance: Withstanding Voltage: Voltage Rating: **Current Rating:** Contact Resistance:

Materials and Finish

1000M $\Omega$  at 100V DC for 1 minute 500V ACrms for 1 minute 30V AC (rms) max. 1A max. per contact 15m $\Omega$  max. (initial)

Thermoplastic, glass filled (UL94V-0)

Tin over Copper Alloy

Mating area - Au over Nickel

Copper Alloy Contact Plating: Solder area - Sn over Nickel



# Part Number

### USB-M04-P

### Assembly set with plastic cover

#### Note:

USB-M04-P is also available in assembled version with moulded strain relief. For more details please contact Yamaichi.





Housing: Shell:

Contacts:

## Outline Dimensions Plug