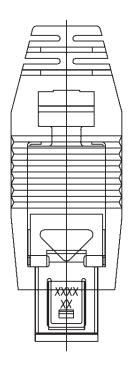

tline Dimensions SMT Type









## Recommended PCB Layout



# Series USB-M Mini USB - Plug (4 Pin Solder Port )



### 

Insulation Resistance: Withstanding Voltage: Voltage Rating: **Current Rating:** Contact Resistance:

Materials and Finish

1000M $\Omega$  at 100V DC for 1 minute 500V ACrms for 1 minute 30V AC (rms) max. 1A max. per contact 15m $\Omega$  max. (initial)

Thermoplastic, glass filled (UL94V-0)

Tin over Copper Alloy

Mating area - Au over Nickel

Copper Alloy Contact Plating: Solder area - Sn over Nickel



# Part Number

### USB-M04-P

### Assembly set with plastic cover

#### Note:

USB-M04-P is also available in assembled version with moulded strain relief. For more details please contact Yamaichi.





Housing: Shell:

Contacts:

## Outline Dimensions Plug