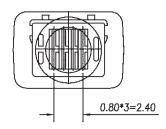

Outline Dimensions SMT Type









## Recommended PCB Layout



# Series USB-M Mini USB - Plug (4 Pin Solder Port )



### 

Insulation Resistance: Withstanding Voltage: Voltage Rating: **Current Rating:** Contact Resistance:

Materials and Finish

1000M $\Omega$  at 100V DC for 1 minute 500V ACrms for 1 minute 30V AC (rms) max. 1A max. per contact 15m $\Omega$  max. (initial)

Thermoplastic, glass filled (UL94V-0)

Tin over Copper Alloy

Mating area - Au over Nickel

Copper Alloy Contact Plating: Solder area - Sn over Nickel



# Part Number

### USB-M04-P

### Assembly set with plastic cover

#### Note:

USB-M04-P is also available in assembled version with moulded strain relief. For more details please contact Yamaichi.





Housing: Shell:

Contacts:

## Outline Dimensions Plug