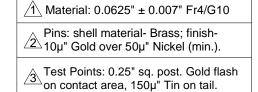

USES SF-QFE44SA-L-01 Foot

Top View 1.400" 2.500" 0.764" Side View 0.228"

Description: Carrier Adaptor

0.320"Assembled

44 position (0.8mm pitch) QFP Zero Insertion Force socket with test points to 44 position surface mountable QFP emulator foot. The foot is designed to replace a 44 pin 0.8mm pitch device. The 2 piece adaptor interconnects via a gold plated (0.05" center) Mini-grid socket interface.

All tolerances are ±0.005" unless otherwise specified. Materials and specifications are subject to change without notice.

0.251"

| CA-QFE44SA-L-Z-T-01 DRAWING                                                                                        | Status: Released               | Scale: 2:1     | Rev: C |
|--------------------------------------------------------------------------------------------------------------------|--------------------------------|----------------|--------|
| © 1995 IRONWOOD ELECTRONICS, INC. PO BOX 21151 ST. PAUL, MN 55121 Tele: (651) 452-8100 www.ironwoodelectronics.com | Drawing: C. Hautman            | Date: 01/16/95 | 5      |
|                                                                                                                    | File: CA-QFE044SA-L-Z-T-01 Dwg | ECO#           |        |