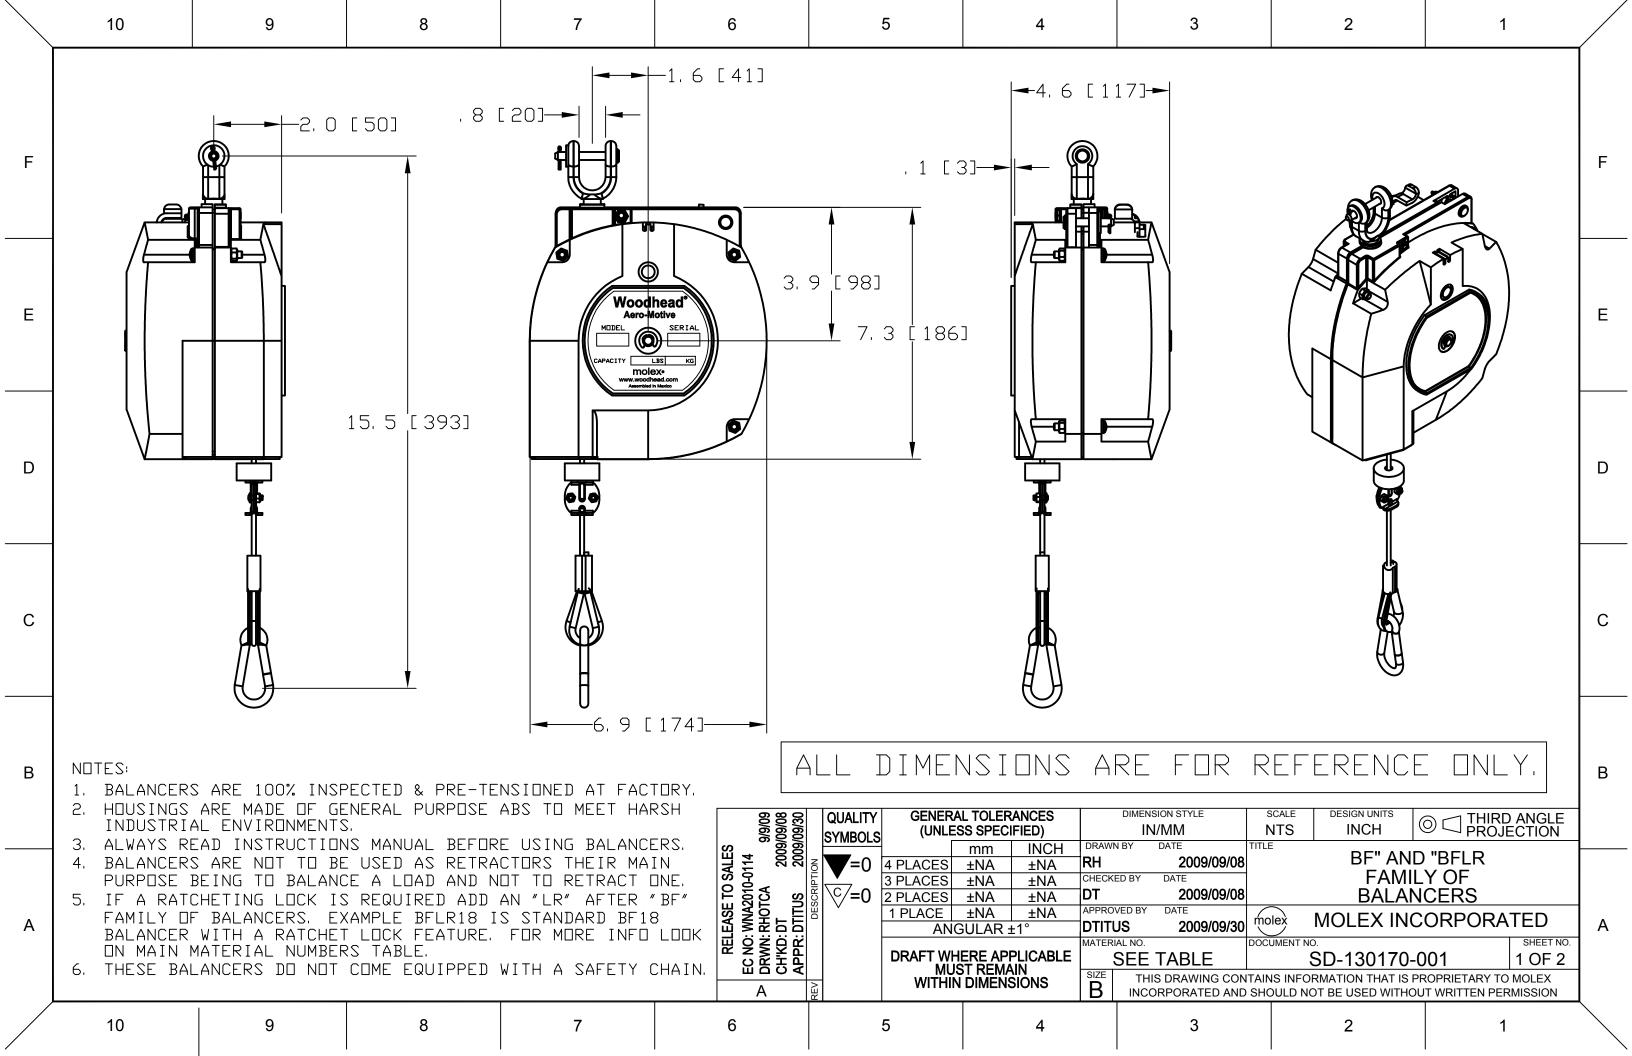

General

Product Family Tool Supports
Series 130170
Duty Standard
Insulated No

Product Name Aero-Motive® Type Balancers Yes

**Physical** 

Cable Diameter2.38mm (.094")Cable Length2.0m (6.56')Cable MovementZero-GravityDrum LockAutomatic Safety

Material - Housing ABS

Mounting Style Hanging - 360° Swivel
Packaging Type Individual Carton
Travel Distance 2.0m (6.60')
Weight Range 2.7-4.1kg (6.0-9.0 lb)

Wire/Cable Type StrandedGalvanized Steel Cable

**Material Info** 

Old Part Number BF9

**Reference - Drawing Numbers** 

Sales Drawing SD-130170-001

**EU RoHS** 

**China RoHS** 

RoHS Compliance Not Required REACH SVHC Not Reviewed Halogen-Free Status

Not Reviewed